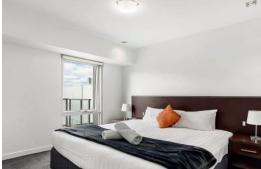

- NOTE ELECTRICITY, GAS, WATER AND NBN INTERNET ALL INCLUDED IN RENT
- An open plan north facing living area
- Extra large balcony with space to really entertain
- Stylish kitchen with dishwasher, gas stove and loads of storage
- Main king size bedroom with built-in robes,
- Modern bathroom and concealed laundry facilities
- Remote and secure carspots with storage cage
- Split system heating / air conditioning system