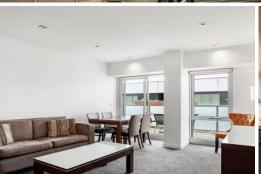

- NOTE ELECTRICITY, GAS, WATER AND NBN INTERNET ALL INCLUDED IN RENT
- An open plan north facing living area
- Extra large balcony with space to really entertain
- Stylish kitchen with dishwasher, gas stove and loads of storage
- Main king size bedroom with built-in robes,
- Modern bathroom and concealed laundry facilities
- Remote and secure carspots with storage cage
- Split system heating / air conditioning system