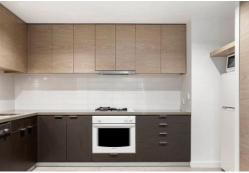

- NOTE ELECTRICITY, GAS, WATER AND NBN INTERNET ALL INCLUDED IN RENT
- An open plan north facing living area
- Extra large balcony with space to really entertain
- Stylish kitchen with dishwasher, gas stove and loads of storage
- Main king size bedroom with built-in robes,
- Modern bathroom and concealed laundry facilities
- Remote and secure carspots with storage cage
- Split system heating / air conditioning system