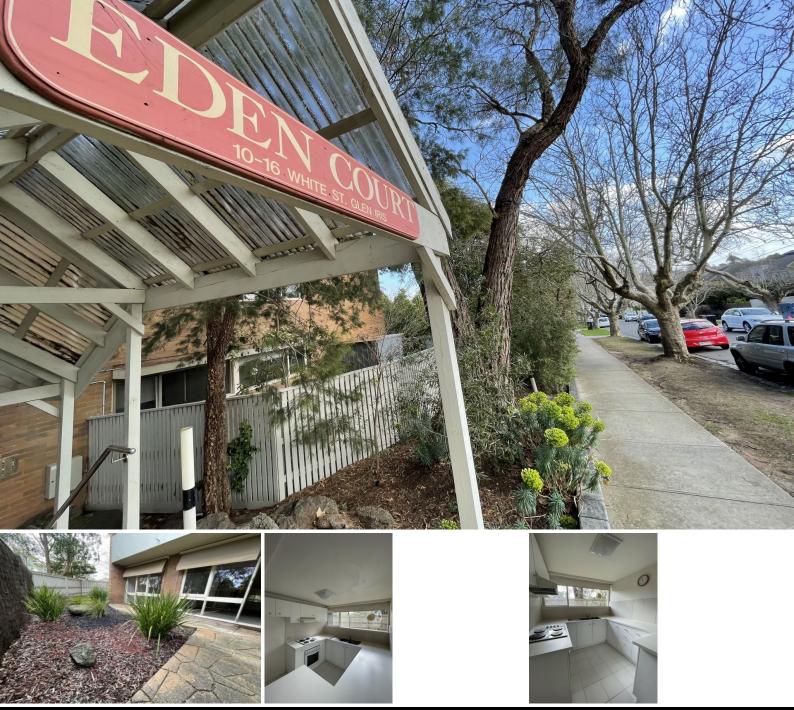

## 1/10 White Street GLEN IRIS

## 2 CAR SPACES | BUILT IN ROBES | OPEN PLAN LIVING

This fantastic ground floor apartment featured in a beautiful tree lined street. It has a large L-shaped backyard with direct access to the car park as well. Neat and clean kitchen with plenty of bench and cupboard space with calming views of the backyard and a spacious lounge with wall mounted shelving and mirrors. Conveniently located within walking distance to public transport & shops!