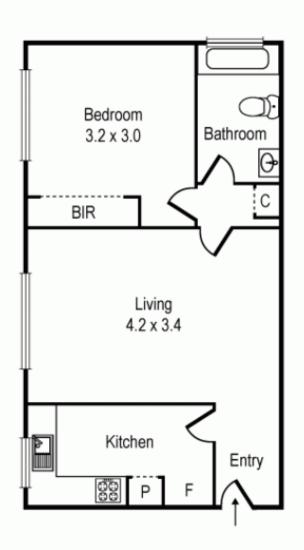

## Perfectly positioned, inner city living

INSPECT: By Appointment Only - Please contact the Agent to book an inspection time.

Perfectly positioned in a highly desirable location, this immaculately presented top floor apartment is filled with light and has a large separate kitchen and period style bathroom. The apartment is ideal for those looking to enter the property market for the first time, or someone looking for a inner city pad and investors that seek a premium hassle free investment.