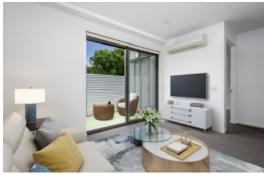

## Features:

- Roomy open living area with access to the large balcony
- Modern kitchen with stainless steel appliances (incl. dishwasher)
- Two large bedrooms with built in robes
- Modern and spacious bathroom with bath (shower over bath)
- laundry with washing machine facilities
- Reverse cycle heating and cooling
- Security intercom entrance
- Secure undercover parking with elevator access
- Trams on Glen Huntly and Hawthorn Roads connecting to trains stations