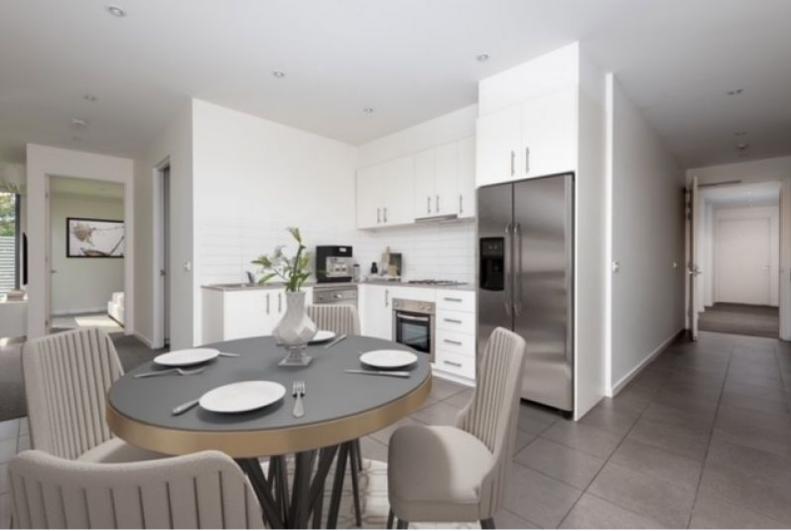

## Features:

- Roomy open living area with access to the large balcony
- Modern kitchen with stainless steel appliances (incl. dishwasher)
- Two large bedrooms with built in robes
- Modern and spacious bathroom with bath (shower over bath)
- laundry with washing machine facilities
- Reverse cycle heating and cooling
- Security intercom entrance
- Secure undercover parking with elevator access
- Trams on Glen Huntly and Hawthorn Roads connecting to trains stations