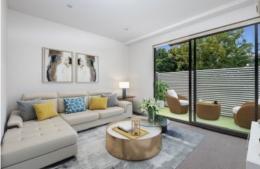

## Features:

- Roomy open living area with access to the large balcony
- Modern kitchen with stainless steel appliances (incl. dishwasher)
- Two large bedrooms with built in robes
- Modern and spacious bathroom with bath (shower over bath)
- laundry with washing machine facilities
- Reverse cycle heating and cooling
- Security intercom entrance
- Secure undercover parking with elevator access
- Trams on Glen Huntly and Hawthorn Roads connecting to trains stations