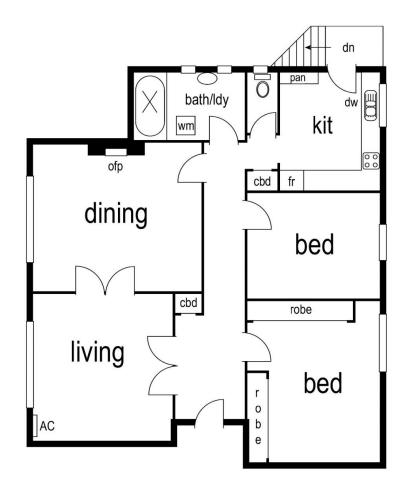

## Supersized Deco with designer style with Lock up garage

Set well back from the street, this designer first-floor apartment has been stylishly renovated while retaining its polished boards and intriguing decorative ceilings. Impeccable taste prevails throughout the spacious living room and separate dining room that can be converted to a 3rd bedroom if required.

The contemporary kitchen includes stone benchtops, dishwasher and Ilve appliances, two large bedrooms - one with two walls of built-in robes, refurbished bathroom with laundry facilities, a separate toilet and lock-up garage.