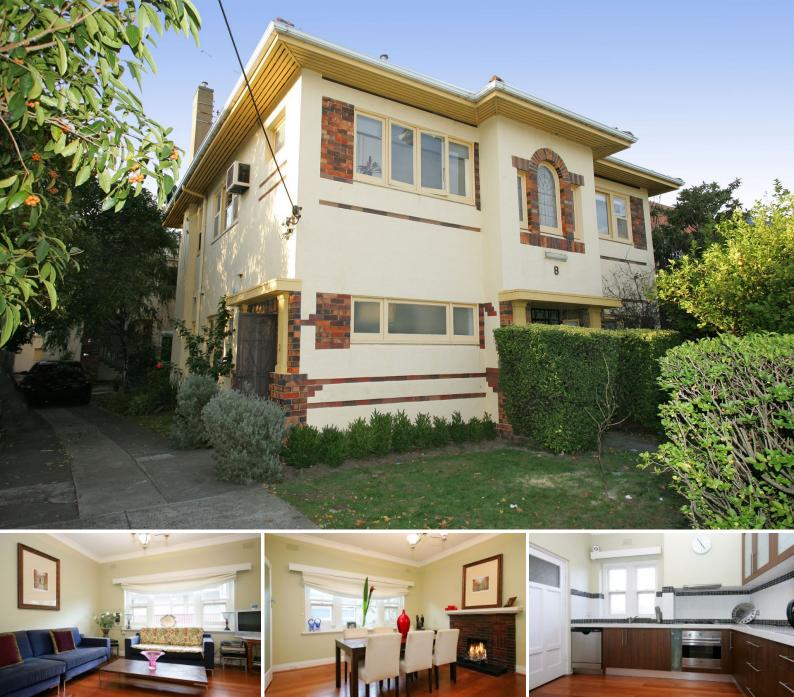

## 6/8 Balaclava Road St Kilda East

## Supersized Deco with designer style with Lock up garage

Set well back from the street, this designer first-floor apartment has been stylishly renovated while retaining its polished boards and intriguing decorative ceilings. Impeccable taste prevails throughout the spacious living room and separate dining room that can be converted to a 3rd bedroom if required.

The contemporary kitchen includes stone benchtops, dishwasher and Ilve appliances, two large bedrooms - one with two walls of built-in robes, refurbished bathroom with laundry facilities, a separate toilet and lock-up garage.

Includes central heating and ducted evaporative cooling throughout the apartment.

Metres from tram transport and cosmopolitan Carlisle Street.

Peter Fein 0418528888 peter@wilsonagents.com.au

2

1

1