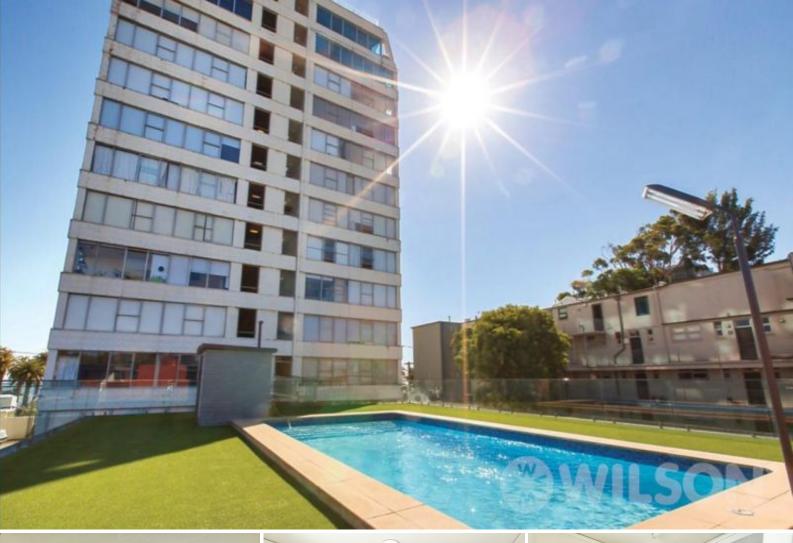

## **Optimal location**

Situated on the beachfront in a central location, this property hosts incredible natural light, stunning coastal views, comfortability and convenience all in one.

Featuring:

- Kitchen with gas stove/cook top and dishwasher
- Spacious loungeroom with storage
- Bright bedroom with built in robes
- Bathroom with shower over bath
- Ceiling fans
- Communal coin-operated laundry
- Secure off-street parking for one car
- Communal pool also available

Perfectly positioned right in the heart of St Kilda West with breathtaking views of the bay,

Maddy Stubbs 0411 600 588 mstubbs@wilsonagents.com.au 2 🛱

1

1 🍋