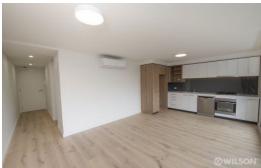

## Beautiful modern apartment in the heart of Ormond

Located on the first floor, you will be the envy of your family and friends with this gorgeous apartment. It comes complete with an open plan kitchen/living area and your own balcony.

- 1 bedroom with mirrored robe
- Video monitored security entrance
- Split system cooling/heating
- Private balcony
- Stainless steel appliances including dishwasher, oven and gas stove
- Elevator access to every level
- Roller blinds
- Beautiful modern bathroom
- Laundry facilities within your apartment
- Secure underground parking + storage cage