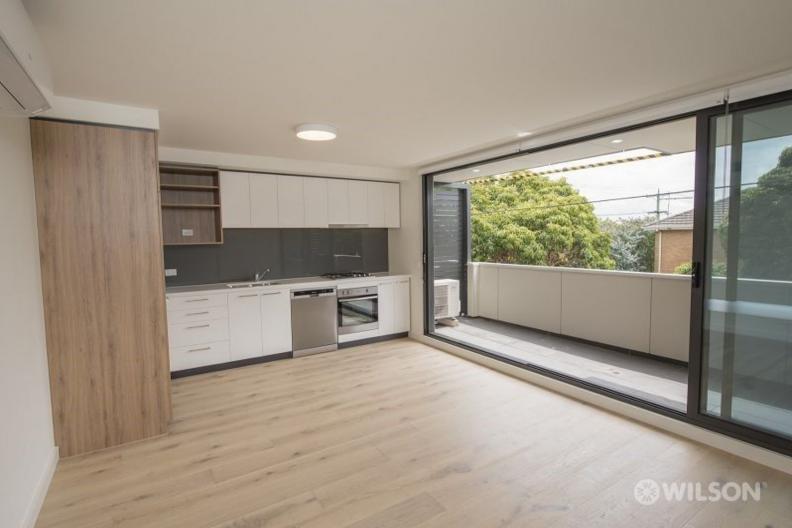

## Beautiful modern apartment in the heart of Ormond

Located on the first floor, you will be the envy of your family and friends with this gorgeous apartment. It comes complete with an open plan kitchen/living area and your own balcony.

- 1 bedroom with mirrored robe
- Video monitored security entrance
- Split system cooling/heating
- Private balcony
- Stainless steel appliances including dishwasher, oven and gas stove
- Elevator access to every level
- Roller blinds
- Beautiful modern bathroom
- Laundry facilities within your apartment
- Secure underground parking + storage cage