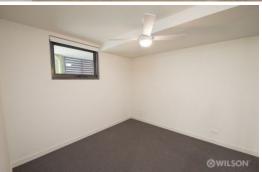

- 1 bedroom with mirrored robe
- Video monitored security entrance
- Split system cooling/heating
- Private balcony
- Stainless steel appliances including dishwasher, oven and gas stove
- Elevator access to every level
- Roller blinds
- Beautiful modern bathroom
- Laundry facilities within your apartment
- Secure underground parking + storage cage