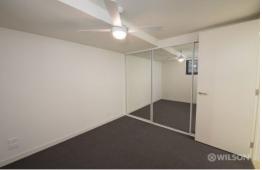

- 1 bedroom with mirrored robe
- Video monitored security entrance
- Split system cooling/heating
- Private balcony
- Stainless steel appliances including dishwasher, oven and gas stove
- Elevator access to every level
- Roller blinds
- Beautiful modern bathroom
- Laundry facilities within your apartment
- Secure underground parking + storage cage