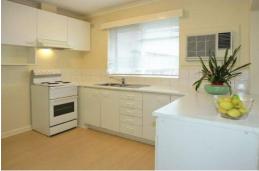

- Main bedroom with built in robes
- Large open plan living / dining room
- Separate kitchen with loads of cupboards
- Excellent bathroom with laundry facilities
- Enhanced with timber flooring
- Secure undercover car park via remote gates.