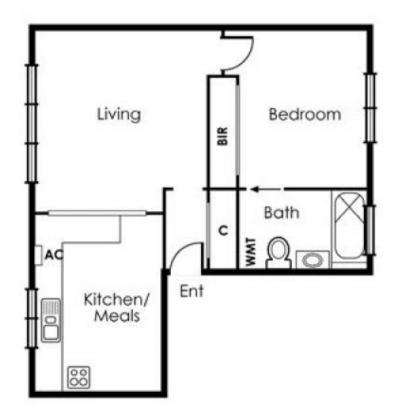

## 10/2 Alfriston Street ELWOOD

1 🗠 1 🖺 1 🗲

## **Under Contract**

Register to view

Enjoy the Elwood lifestyle in this awesome Strata apartment set in a popular sought after location. Situated on the top 2nd level with superb aspect this secure home features:

- Main bedroom with built in robes
- Large open plan living / dining room
- Separate kitchen with loads of cupboards
- Excellent bathroom with laundry facilities
- Enhanced with timber flooring
- Secure undercover car park via remote gates.