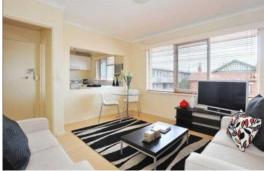

- Main bedroom with built in robes
- Large open plan living / dining room
- Separate kitchen with loads of cupboards
- Excellent bathroom with laundry facilities
- Enhanced with timber flooring
- Secure undercover car park via remote gates.