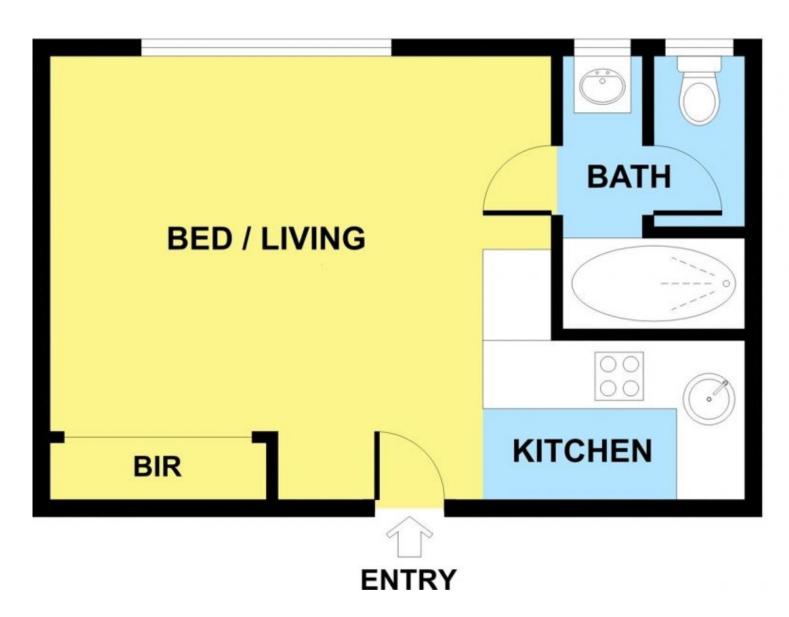

This is a great opportunity for first home buyers to enter the market with confidence, while investors are sure to appreciate the value of the superbly central bayside address.

Property size - 26 sqm

Body corporate - \$534 every 3 months Council rates - \$112.00 every 3 months Peter Fein 0418528888 peter@wilsonagents.com.au