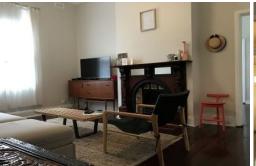

Featuring includes:

- Stunning entry hall
- Two bedrooms main bedroom with built in robe
- Spacious lounge with ornamental fireplace
- Modern kitchen complete with stone bench tops and stainless steel appliances including a dishwasher
- Sparkling bathroom with convenient washing machine taps
- Low maintenance rear garden