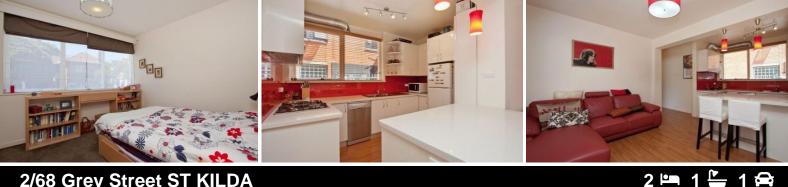

## 2/68 Grey Street ST KILDA

## Hop, skip and a jump.

Located only moments from St Kilda cafes', bars, and the beach, this apartment features:

- Two good sized bedrooms, both with built in robes
- Security entrance
- Renovated kitchen
- Stainless steel appliances
- Breakfast bench and loads of cupboard space
- Open plan living/dining area with polished floorboards
- Bathroom with double shower
- Off street parking available on a (first in arrangement).
- With all this and everything at your doorstep, inspection will impress.
- Arranging an inspection is easy!