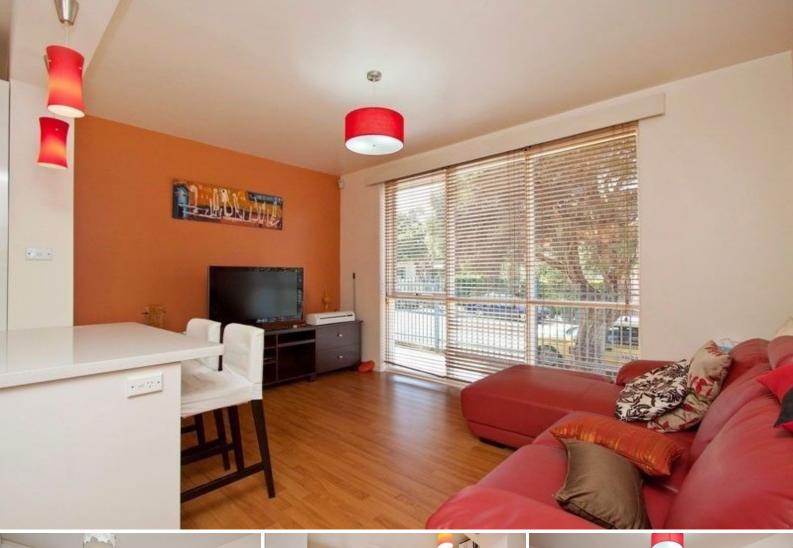

## Hop, skip and a jump.

Located only moments from St Kilda cafes', bars, and the beach, this apartment features:

- Two good sized bedrooms, both with built in robes
- Security entrance
- Renovated kitchen
- Stainless steel appliances
- Breakfast bench and loads of cupboard space
- Open plan living/dining area with polished floorboards
- Bathroom with double shower
- Off street parking available on a (first in arrangement).
- With all this and everything at your doorstep, inspection will impress.
- Arranging an inspection is easy!