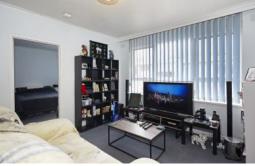

Comprising fresh carpet, entry hall, kitchen that's been opened up to the living area with small dining area, bedroom with BIR's, ensuite bathroom with shower over bath and laundry facilities, security entrance and off street parking!

- Entrance hall
- Split system to be installed prior to commencing tenancy
- Large bedroom with built in wardrobe
- Spacious lounge
- Modern well-kept kitchen with gas appliances
- Bathroom with shower over bath