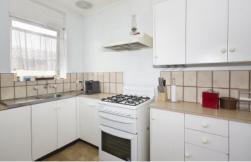

Comprising fresh carpet, entry hall, kitchen that's been opened up to the living area with small dining area, bedroom with BIR's, ensuite bathroom with shower over bath and laundry facilities, security entrance and off street parking!

- Entrance hall
- Split system to be installed prior to commencing tenancy
- Large bedroom with built in wardrobe
- Spacious lounge
- Modern well-kept kitchen with gas appliances
- Bathroom with shower over bath