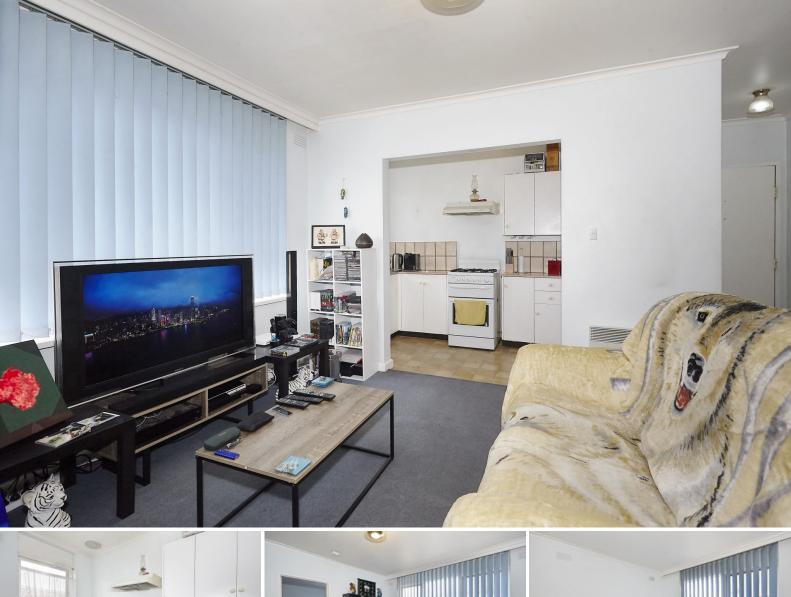

## Perfect location, security entrance and gas appliances

This large 1970's one bedroom apartment (40sqm approx) is situated at the rear of the block, located minutes from Carlisle Street shops, transport and beach.

Comprising fresh carpet, entry hall, kitchen that's been opened up to the living area with small dining area, bedroom with BIR's, ensuite bathroom with shower over bath and laundry facilities, security entrance and off street parking!

- Entrance hall
- Split system to be installed prior to commencing tenancy
- Large bedroom with built in wardrobe
- Spacious lounge
- Modern well-kept kitchen with gas appliances
- Bathroom with shower over bath