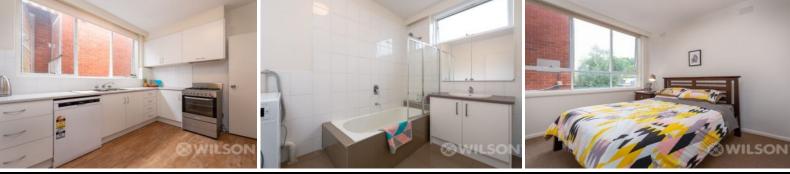

- \* West facing private balcony on which to unwind
- \* Modern kitchen with stainless-steel appliances, Gas cooktop, electric oven & dishwasher
- \* Large master bedroom with built in robes
- \* Large second bedroom with built in robes
- \* Renovated bathroom with shower and bath and space for your washing machine