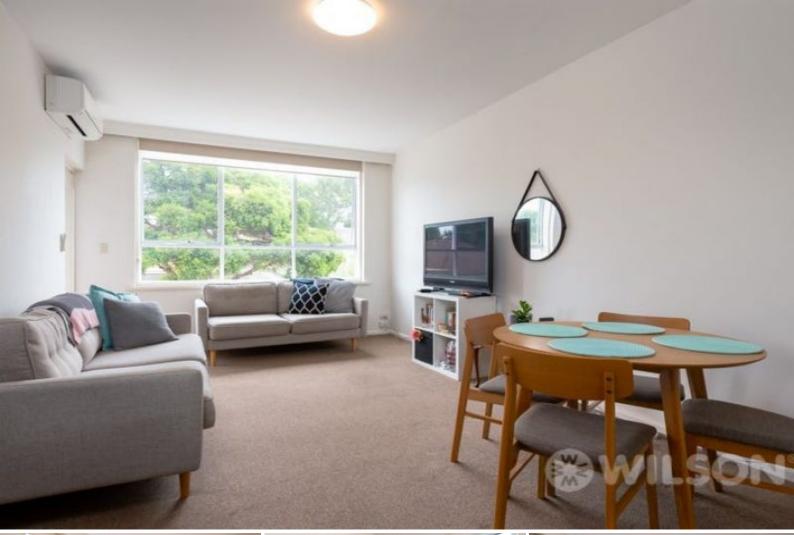

Include the features in bullet points, focusing on all aspects of the property such as:

\* Inviting entry foyer

\* Large living and dining area with big light loving picture windows framing aspects of trees and the open sky

- \* West facing private balcony on which to unwind
- \* Modern kitchen with stainless-steel appliances, Gas cooktop, electric oven & dishwasher
- \* Large master bedroom with built in robes
- \* Large second bedroom with built in robes
- \* Renovated bathroom with shower and bath and space for your washing machine