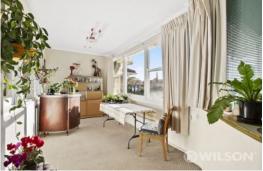

Occupying the entire top floor this turn of the century gem, offers grand living and entertaining spaces with high ceilings and prized period features. At approximately 280 sqm. this 3 bedroom home is bigger than many freestanding houses in the area and has been within the same family for 3 generations. Each bedroom has its own sunroom / sitting room, which serve as a fantastic spot to spend the days and night capturing the views. The tidy kitchen is services by sweeping counters, with plenty of storage and its own full-length pantry. The apartment is services by a gas oven, and has multiple gas heaters installed in the original fireplace positions.