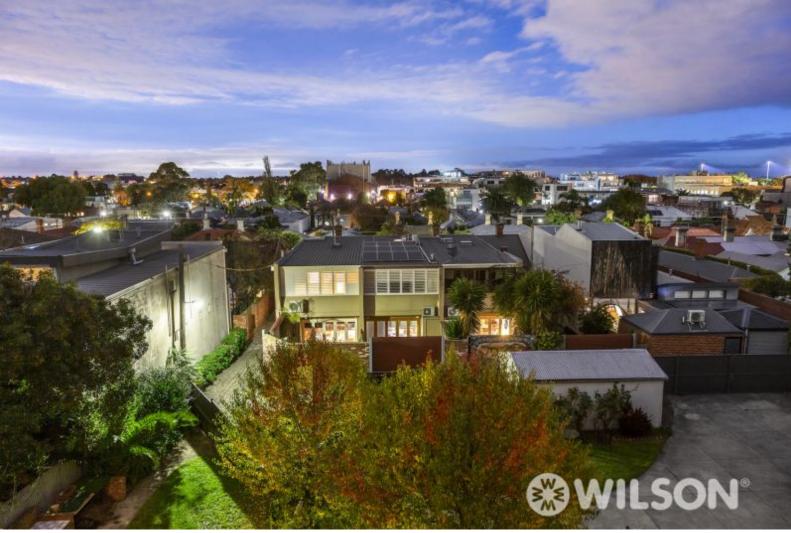

## Top Floor Maisonette with, Huge Upside!

INSPECT: By Appointment Only - Please contact the Agent to book an inspection time.

Unique chic top floor maisonette with view of St Kilda from every direction as far as the eye can see. A sophisticated sun-drenched residence offering a touch of vintage charm, with original period features throughout adding the right amount of warmth and homeliness.

Occupying the entire top floor this turn of the century gem, offers grand living and entertaining spaces with high ceilings and prized period features. At approximately 280 sqm. this 3 bedroom home is bigger than many freestanding houses in the area and has been within the same family for 3 generations. Each bedroom has its own sunroom / sitting room, which serve as a fantastic spot to spend the days and night capturing the views. The tidy kitchen is services by sweeping counters, with plenty of storage and its own full-length pantry. The apartment is services by a gas oven, and has multiple gas heaters installed in the original fireplace positions.