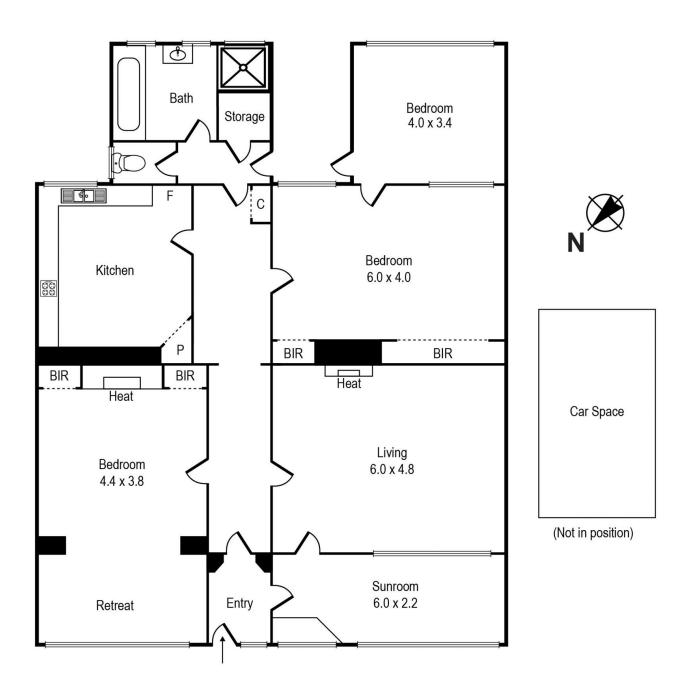

## Top Floor Maisonette with, Huge Upside!

INSPECT: By Appointment Only - Please contact the Agent to book an inspection time.

Unique chic top floor maisonette with view of St Kilda from every direction as far as the eye can see. A sophisticated sun-drenched residence offering a touch of vintage charm, with original period features throughout adding the right amount of warmth and homeliness.

Occupying the entire top floor this turn of the century gem, offers grand living and entertaining spaces with high ceilings and prized period features. At approximately 280 sqm. this 3 bedroom home is bigger than many freestanding houses in the area and has been within the same family for 3 generations. Each bedroom has its own sunroom / sitting room, which serve as a fantastic spot to spend the days and night capturing the views. The tidy kitchen is services by sweeping counters, with plenty of storage and its own full-length pantry. The apartment is services by a gas oven, and has multiple gas heaters installed in the original fireplace positions.