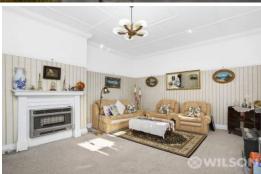

Occupying the entire top floor this turn of the century gem, offers grand living and entertaining spaces with high ceilings and prized period features. At approximately 280 sqm. this 3 bedroom home is bigger than many freestanding houses in the area and has been within the same family for 3 generations. Each bedroom has its own sunroom / sitting room, which serve as a fantastic spot to spend the days and night capturing the views. The tidy kitchen is services by sweeping counters, with plenty of storage and its own full-length pantry. The apartment is services by a gas oven, and has multiple gas heaters installed in the original fireplace positions.