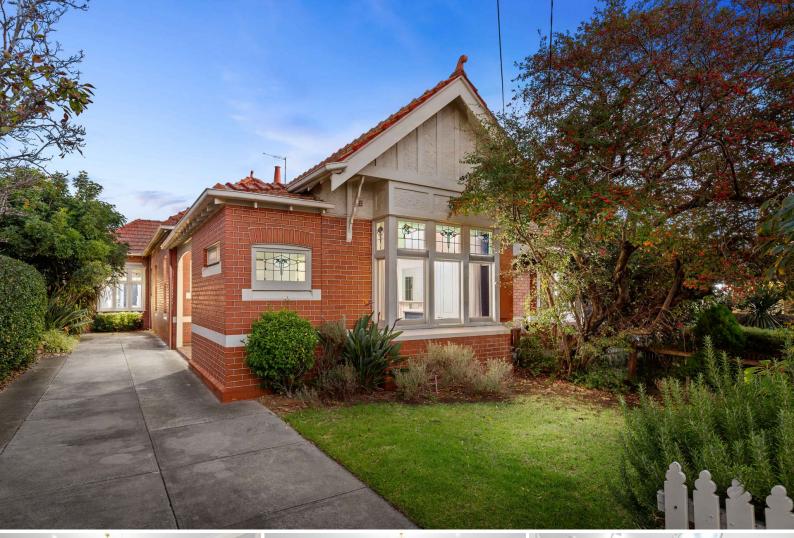

## 11 Denman Avenue ST KILDA EAST

## Edwardian Charm, Grace And Family Space

## Register for an appointment.

The enduring charm, superb proportions and light-filled allure of this engaging Edwardian on approx.412sqm provides instant appeal. Beyond its enchanting street presence, the impressively spacious accommodation is highlighted by an enormous lounge and dining room that's perfect for large-scale family gatherings and occasions. Comprehensively equipped to cook up a feast, the kitchen is appointed with a double oven, two dishwashers, separate sinks and a casual meals area.