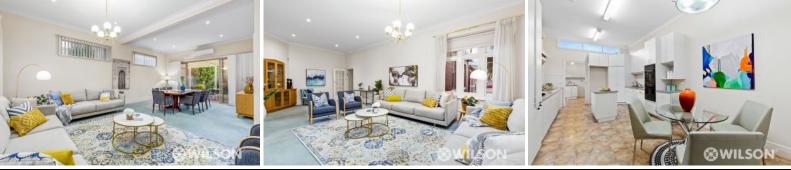

## Register for an appointment.

The enduring charm, superb proportions and light-filled allure of this engaging Edwardian on approx.412sqm provides instant appeal. Beyond its enchanting street presence, the impressively spacious accommodation is highlighted by an enormous lounge and dining room that's perfect for large-scale family gatherings and occasions. Comprehensively equipped to cook up a feast, the kitchen is appointed with a double oven, two dishwashers, separate sinks and a casual meals area.

A generous pergola-covered courtyard and adjoining lawn cater to effortless outdoor enjoyment. The huge main ensuite bedroom is adorned with a leadlight bay window framing views of the relaxing north-facing front garden while two more sizeable bedrooms share the facilities of a second bathroom with shower-over-the-bath, toilet, vanity, separate hand basin and dual access. A laundry, 3rd toilet, ducted heating, split-system air conditioners, shed and the spectacular vertical dimension of soaring ceilings are additional features. Joey Eckstein 0419419199 jeckstein@wilsonagents.com.au