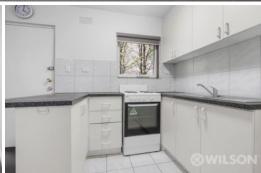

Drenched in light it's the perfect space for a comfy but exciting life!

- Kitchen with granite benchtops and electric cooking facilities
- Spacious living & amp; dining zone naturally light filled from every aspect
- Comfortable bedroom with built in robes
- Sparkling ensuite bathroom with shower
- Off street parking for one car
- Heaters in lounge room and bedroom
- Communal laundry