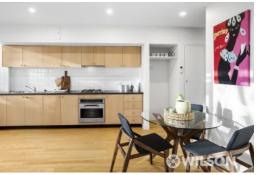

## Treetop Vistas, Sea and City Views!

Located on the 3rd floor of the prestigious "Regal? at the Paris end of Fitzroy Street, this versatile, 1 bedroom apartment will take your breath away! Open plan living/ dining and kitchen with Bosch appliances. Walk out floor to ceiling glass doors to the oversized balcony and sit amongst the treetops with spectacular city skyline & bay views or enjoy a wine amongst the stars at night! Wake up to the aroma of fresh bread and coffee from renowned bakery below and take in the amazing vistas. Walk across the road to the supermarket, Albert Park Lake or the beach, this is a rare property in a tightly held building offering everything you could ever want. Also features: Security entrance, euro laundry, air con/ heating & secure car parking on title.