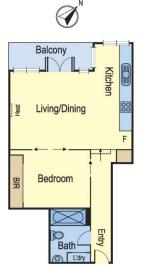

## Treetop Vistas, Sea and City Views!

Located on the 3rd floor of the prestigious "Regal? at the Paris end of Fitzroy Street, this versatile, 1 bedroom apartment will take your breath away! Open plan living/ dining and kitchen with Bosch appliances. Walk out floor to ceiling glass doors to the oversized balcony and sit amongst the treetops with spectacular city skyline & bay views or enjoy a wine amongst the stars at night! Wake up to the aroma of fresh bread and coffee from renowned bakery below and take in the amazing vistas. Walk across the road to the supermarket, Albert Park Lake or the beach, this is a rare property in a tightly held building offering everything you could ever want. Also features: Security entrance, euro laundry, air con/ heating & secure car parking on title.