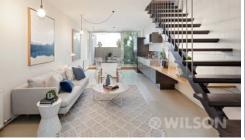

The upstairs generous master bedroom enjoys spectacular views, whilst the upstairs landing space features a luxurious bathroom and separate laundry. The superb open plan living and dining areas take advantage of the floor to ceiling glass balcony.

This unique property also boasts stunning stainless steel kitchen bench tops and exclusive appointments; including integrated dishwasher, a new Bosch Condense 5000watt 37kw gas hydronic heating and solar hot water unit, ducted Bosch air conditioning and secure garage parking plus storage locker.