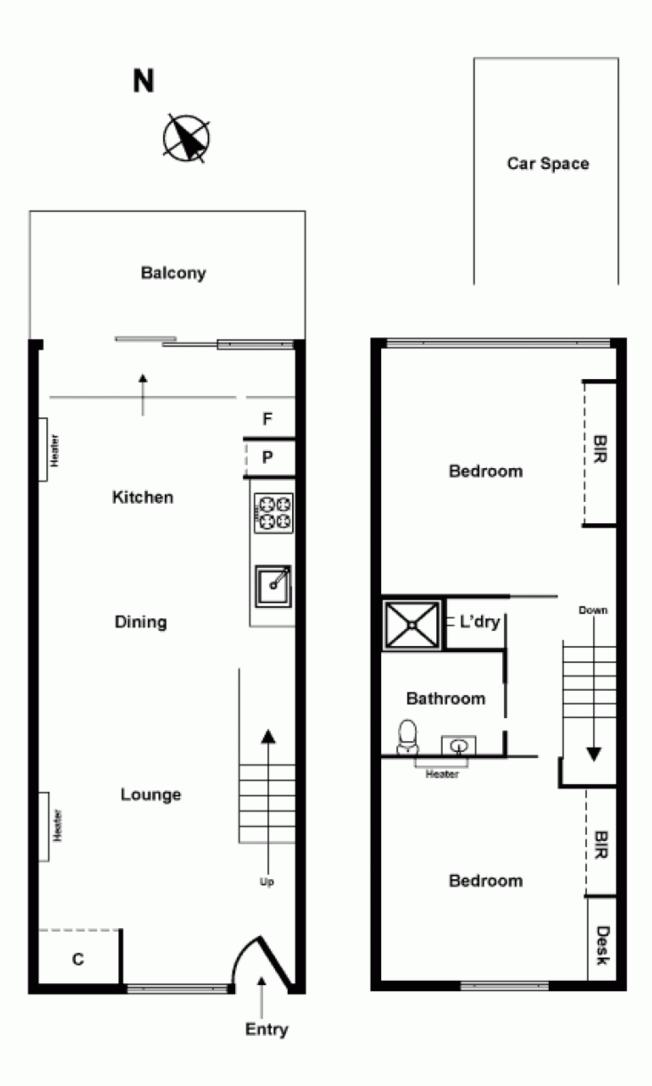

## Chic urban living!!

INSPECTION: By Appointment Only. Please contact the agent to book.

This coveted Neometro design, located in a small boutique complex, sits over two striking levels, offering several spacious areas full of sun and light.

The upstairs generous master bedroom enjoys spectacular views, whilst the upstairs landing space features a luxurious bathroom and separate laundry. The superb open plan living and dining areas take advantage of the floor to ceiling glass balcony.

This unique property also boasts stunning stainless steel kitchen bench tops and exclusive appointments; including integrated dishwasher, a new Bosch Condense 5000watt 37kw gas hydronic heating and solar hot water unit, ducted Bosch air conditioning and secure garage parking plus storage locker.