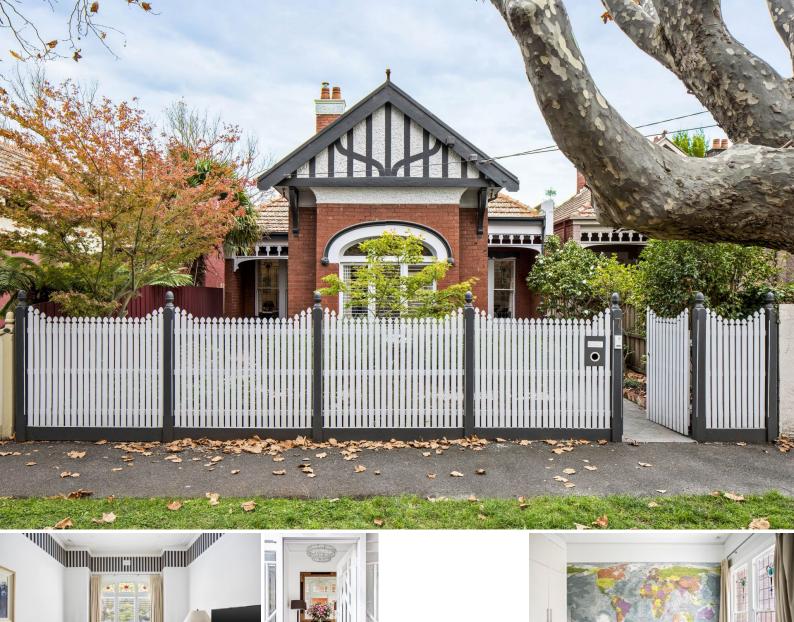

## On Offer | The Family Home

Behind its enchanting façade, this magnificent Edwardian combines beautifully retained period features with a contemporary renovation that is as stylish as it is functional for discerning families seeking the ideal bayside home.

Introduced by the charm of colourful leadlighting, high ceilings, timber floors and a classic front living room, the rear reveals an entertainer's dream.

Bifold doors blur the lines between indoors and out, opening to create a wonderful sense of flow from the stunning stone kitchen and spacious meals/family areas to a large-sheltered deck with retractable awning and private easy-care yard surrounded by leafy greenery.

Three of the four double bedrooms have built-in robes, the secluded first-floor master also boasting an ensuite, balcony and skylit retreat/study offering supremely versatility.

Including hydronic heating, reverse-cycle a/c, separate laundry, extensive extra storage,