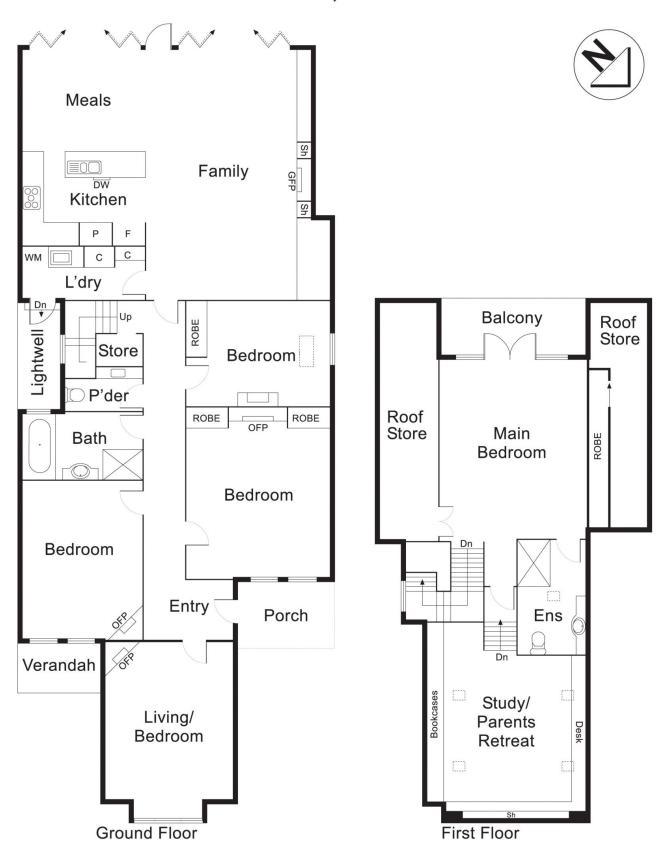

Introduced by the charm of colourful leadlighting, high ceilings, timber floors and a classic front living room, the rear reveals an entertainer's dream.

Bifold doors blur the lines between indoors and out, opening to create a wonderful sense of flow from the stunning stone kitchen and spacious meals/family areas to a large-sheltered deck with retractable awning and private easy-care yard surrounded by leafy greenery.

Three of the four double bedrooms have built-in robes, the secluded first-floor master also boasting an ensuite, balcony and skylit retreat/study offering supremely versatility.

Including hydronic heating, reverse-cycle a/c, separate laundry, extensive extra storage,