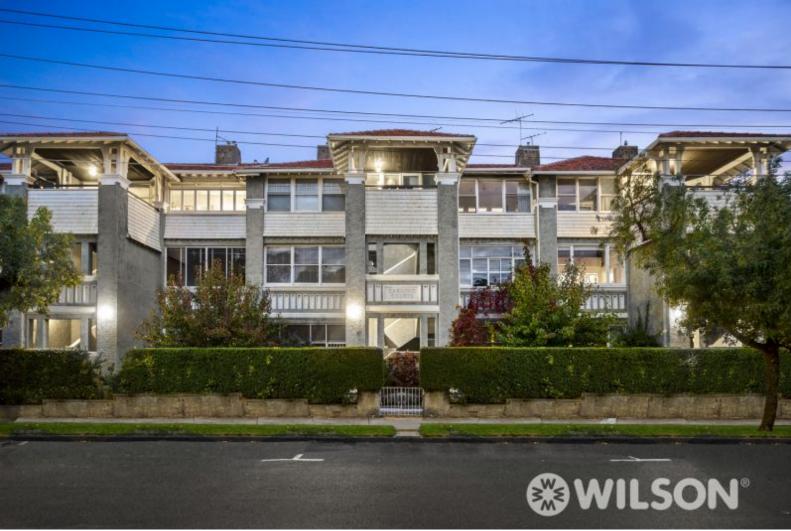

## 3/33 Robe Street ST KILDA

## Live your best dream and secure this rare Art Deco maisonette!

Unique chic mansion/apartment with gorgeous English garden and a cottage to boot! A sophisticated sun-drenched residence offering a touch of vintage charm, and dashing's of 'Boho Romanticism. Occupying the entire top floor this art deco gem offers grand living and entertaining spaces with high ceilings and prized period features. Swank into a sweeping "catwalk? sized hallway, 3 magnificent bedrooms, large spacious lounge with 'Jetmaster' fireplace, brilliant entertainer kitchen and breakfast bar ( WI pantry) bathroom with stand-alone bath and huge separate shower, gorgeous sun drenched front sunroom and separate dining area with smashing city views! ( office /4th bedroom)

## 3/33 Robe Street, St Kilda