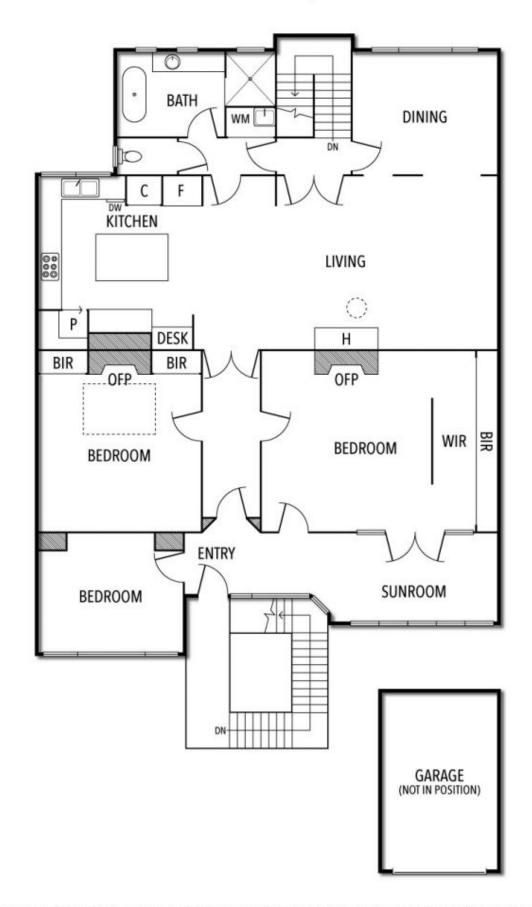

## 3/33 Robe Street ST KILDA

## Live your best dream and secure this rare Art Deco maisonette!

Unique chic mansion/apartment with gorgeous English garden and a cottage to boot! A sophisticated sun-drenched residence offering a touch of vintage charm, and dashing's of 'Boho Romanticism. Occupying the entire top floor this art deco gem offers grand living and entertaining spaces with high ceilings and prized period features. Swank into a sweeping "catwalk? sized hallway, 3 magnificent bedrooms, large spacious lounge with 'Jetmaster' fireplace, brilliant entertainer kitchen and breakfast bar ( WI pantry) bathroom with stand-alone bath and huge separate shower, gorgeous sun drenched front sunroom and separate dining area with smashing city views! ( office /4th bedroom)

Additional features of this unique residence include black japan floors, study alcove, lock up garage electric with gates, heating/cooling, and rear balcony to access the gorgeous communal "big as a footy field? garden with secluded barbecue/picnic area.

## 3/33 Robe Street, St Kilda