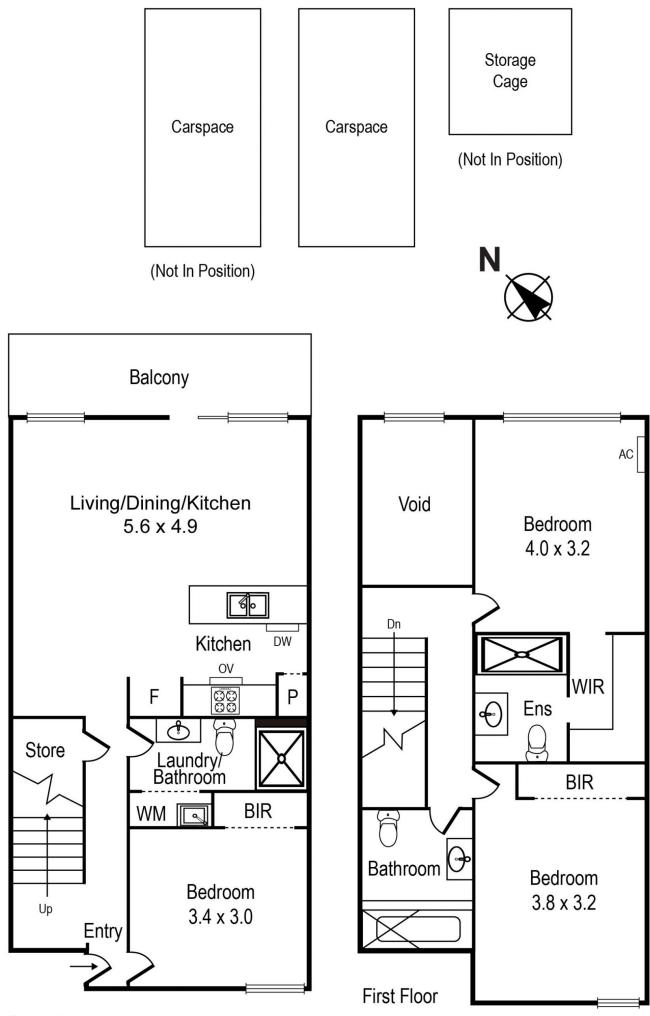

Offering the best in modern design. Open plan living and dining with soaring ceilings and windows up to the second floor which allows an abundance of natural light through the living zones. The designer kitchen features gas cooking, integrated refrigerator, plenty of storage and breakfast bench which overlooks dining and full glass siding doors to the private, undercover terrace which overlooks the heritage façade.

American oak engineered flooring throughout with wool carpet in all bedrooms. Master bedroom with walk in robe, ensuite and views of Port Phillip Bay. Two further bedrooms (with BIR) and two bathrooms one with euro laundry and another with shower over bath.

Set on the second level with an abundance of natural light this property presents the perfect separation of spaces. There is not a thing to do but move straight in and enjoy for years to come!

Also features: integrated R/C air-con, security intercom, two secure car spaces, storage cage and impressive residents rooftop terrace with spectacular sea and city views and