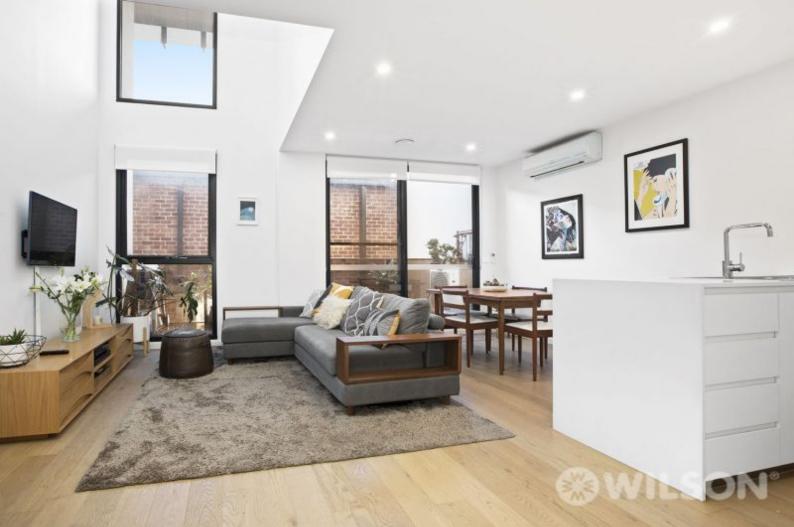

Offering the best in modern design. Open plan living and dining with soaring ceilings and windows up to the second floor which allows an abundance of natural light through the living zones. The designer kitchen features gas cooking, integrated refrigerator, plenty of storage and breakfast bench which overlooks dining and full glass siding doors to the private, undercover terrace which overlooks the heritage façade.

American oak engineered flooring throughout with wool carpet in all bedrooms. Master bedroom with walk in robe, ensuite and views of Port Phillip Bay. Two further bedrooms (with BIR) and two bathrooms one with euro laundry and another with shower over bath.

Set on the second level with an abundance of natural light this property presents the perfect separation of spaces. There is not a thing to do but move straight in and enjoy for years to come!

Also features: integrated R/C air-con, security intercom, two secure car spaces, storage cage and impressive residents rooftop terrace with spectacular sea and city views and