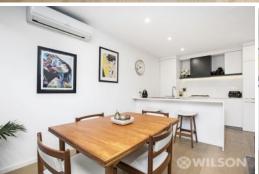

Offering the best in modern design. Open plan living and dining with soaring ceilings and windows up to the second floor which allows an abundance of natural light through the living zones. The designer kitchen features gas cooking, integrated refrigerator, plenty of storage and breakfast bench which overlooks dining and full glass siding doors to the private, undercover terrace which overlooks the heritage façade.