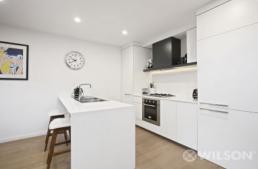

Offering the best in modern design. Open plan living and dining with soaring ceilings and windows up to the second floor which allows an abundance of natural light through the living zones. The designer kitchen features gas cooking, integrated refrigerator, plenty of storage and breakfast bench which overlooks dining and full glass siding doors to the private, undercover terrace which overlooks the heritage façade.