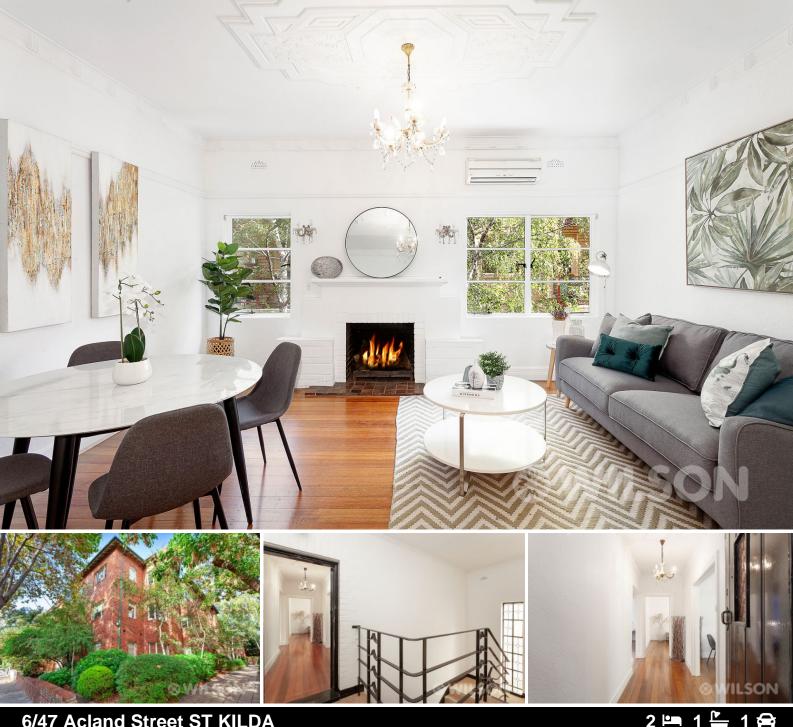

## 6/47 Acland Street ST KILDA

## **Dignified Deco Apartment in Beautiful Treelined Location!**

INSPECT: By Appointment Only - Please contact the Agent to book an inspection time.

Only minutes from St Kilda Beach and opposite famed Linden Gallery & Theatre Works. Live & mingle amongst the artists, poets, and film goers of St Kilda. This spacious, secure, 2nd floor oversized apartment is perfectly located close to the Village Belle cake shops, eateries, Bars with trams to everywhere. An original clinker brick block of only 12, with car park on title. This well-maintained block has been freshly painted inside. Enter through the paved garden walkway with established trees to the apartment where you are greeted with a security entrance, a wide ent hall, a beautiful living room (OFP), and soaring ceilings. Original features include classic deco moulded ceilings, steel framed windows, hardwood floors, terrazzo floor in bathroom. Separate kitchen has loads of cupboards, double dish drawer (BI Wash/dry Mach) there is a rear access stair. Situated in the best pocket of St Kilda.

## \$ 683,000

Graeme Wilson 0418315645 gwilson@wilsonagents.com.au

1

1

6/47 Acland Street, St Kilda

This plan has been prepared for marketing purposes only. Please note that all measurements & angles are approximate only, so it is strongly advised that all interested parties should undertake their own investigation into the accuracy of the supplied information. No representations or warranties of any nature whatsoever are given or attended.