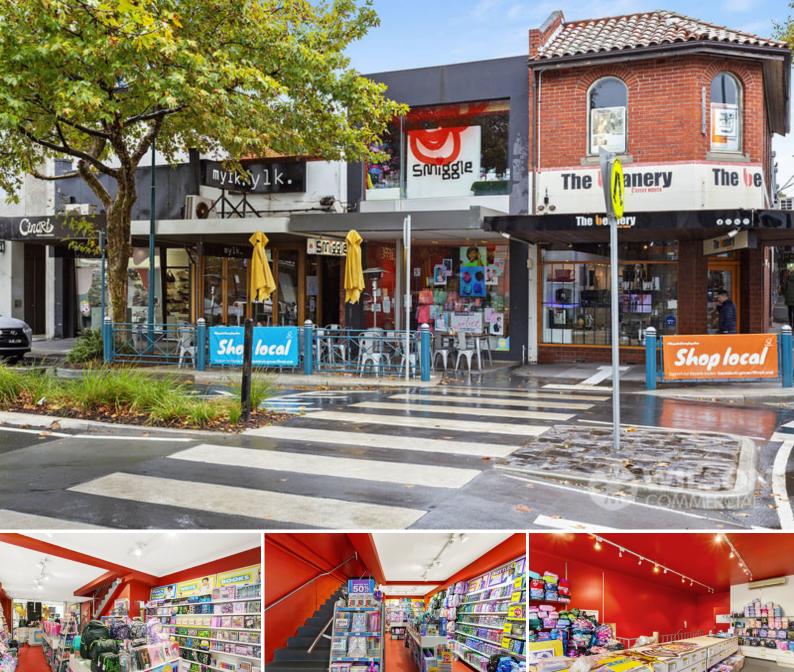

## 67 Church Street BRIGHTON

## **Classic on Church Street**

Wilson Commercial are pleased to offer this excellent double story property located in one of Melbourne's most highly sought after locations in the heart of Church Street Brighton. Surrounded by quality brand name tenancies including Seed, Sheridan, Country Road, Carla Zampatti and eateries such as Mylk Café, The Deli and many more.

#### Key features:

- Total Area 90 sqm approx.
- Ground floor 50 sqm approx.
- First floor 40sqm approx.
- Air-con systems
- Toilet/washroom located on first floor
- Open plan first floor area

Available Mid July 2021.