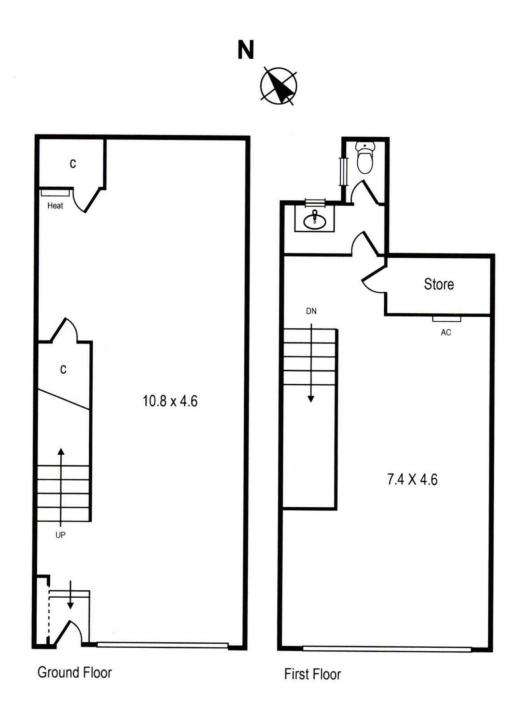

# 67 Church St, Brighton

Ground Floor - 50sqm (approx) First Floor - 40sqm (approx) TOTAL - 90sqm (approx)

Whilst every attempt has been made to ensure the accuracy of this floorplan, measurements of doors, windows, rooms and any other items are approximates only. The producer or agent cannot be held responsible for any errors, omissions or misstatements. This plan is for illustrative purposes only and should be used as such.

#### Key features:

- Total Area 90 sqm approx.
- Ground floor 50 sqm approx.
- First floor 40sqm approx.
- Air-con systems
- Toilet/washroom located on first floor
- Open plan first floor area

Available Mid July 2021.