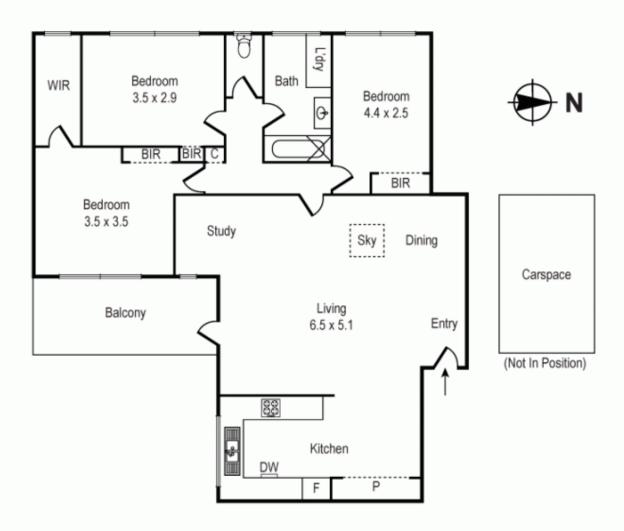

## Deceptively quiet villa sized apartment

Corner block facing Lansdowne Road, this impeccably updated apartment is amazingly serene. Bamboo floors and lush carpets welcome you inside. Natural light streams into the spacious living/dining domain matched by an equally generous balcony that overlooks the gardens and provides the perfect place to relax.

Don't cook? Don't worry, there's room for three friends in this kitchen to help, impressively updated and ideal for entertaining. The apartment is fully heated for Melbourne's chilly winter/spring/autumn. The main bedroom has an indulgent walk in robe, plus a built-in robe while two additional queen sized bedrooms are complemented by lots of light and leafy aspects and served by a stylishly appointed bathroom. Security gates precede car parking and intercom ensures select entry. Set back from the bustle of the road, but within easy distance of transport for those days you're not a designated driver.