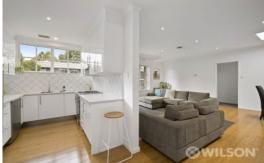

Don't cook? Don't worry, there's room for three friends in this kitchen to help, impressively updated and ideal for entertaining. The apartment is fully heated for Melbourne's chilly winter/spring/autumn. The main bedroom has an indulgent walk in robe, plus a built-in robe while two additional queen sized bedrooms are complemented by lots of light and leafy aspects and served by a stylishly appointed bathroom. Security gates precede car parking and intercom ensures select entry. Set back from the bustle of the road, but within easy distance of transport for those days you're not a designated driver.