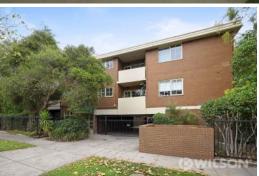

## 9/328 Dandenong Road ST KILDA EAST

Don't cook? Don't worry, there's room for three friends in this kitchen to help, impressively updated and ideal for entertaining. The apartment is fully heated for Melbourne's chilly winter/spring/autumn. The main bedroom has an indulgent walk in robe, plus a built-in robe while two additional queen sized bedrooms are complemented by lots of light and leafy aspects and served by a stylishly appointed bathroom. Security gates precede car parking and intercom ensures select entry. Set back from the bustle of the road, but within easy distance of transport for those days you're not a designated driver.