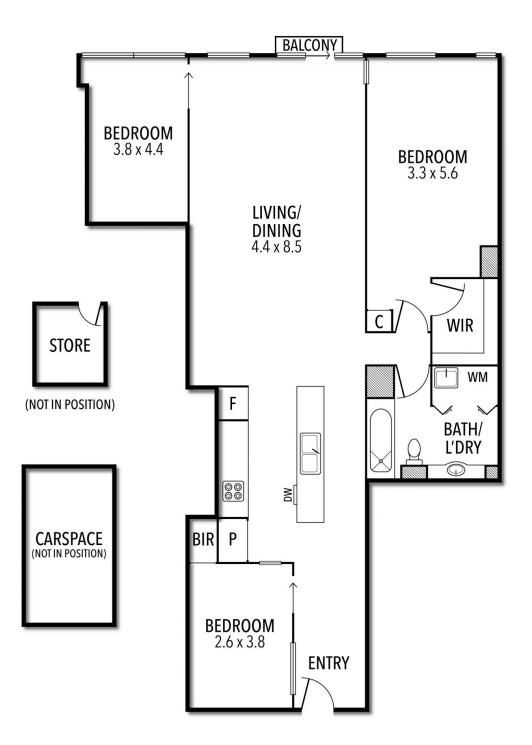

120 sqm approx. floorplan's central focus is on a vast living and dining room with an abundance of space to relax, go about everyday activities and entertain to your heart's content. To one side, the modern vibrant kitchen is appointed with a full complement of appliances. The three bedrooms include an extra-large main bedroom with walk-in robe. Adding further appeal are a roomy bathroom, the brilliant bonus of a huge lock-up

storeroom, heating, air conditioning, a Juliet balcony, car space and secure intercom entry.

On the doorstep of transport, around the corner from the culinary and café playground in Fitzroy Street, footsteps from Albert Park and Lake and a few minutes' walk to the beach, what's not to love?

## 15/1 St Kilda Road, St Kilda

This plan has been prepared for marketing purposes only. Please note that all measurements & angles are approximate only, so it is strongly advised that all interested parties should undertake their own investigation into the accuracy of the supplied information. No representations or warranties of any nature whatsoever are given or attended.