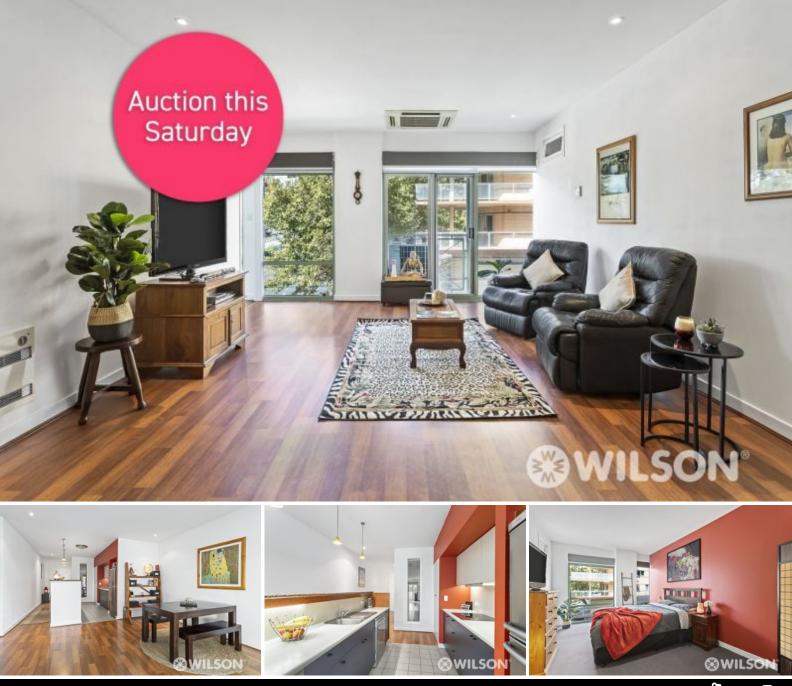

## House-Sized 3-Bedder in an enviable location

Your first reaction will be 'wow' when you step inside and experience the house-sized dimensions of this pristinely maintained apartment.

With lots of natural light complementing its welcoming ambience, the expansive

120 sqm approx. floorplan's central focus is on a vast living and dining room with an abundance of space to relax, go about everyday activities and entertain to your heart's content. To one side, the modern vibrant kitchen is appointed with a full complement of appliances. The three bedrooms include an extra-large main bedroom with walk-in robe. Adding further appeal are a roomy bathroom, the brilliant bonus of a huge lock-up

storeroom, heating, air conditioning, a Juliet balcony, car space and secure intercom entry.

On the doorstep of transport, around the corner from the culinary and café playground in Fitzroy Street, footsteps from Albert Park and Lake and a few minutes' walk to the beach, what's not to love?