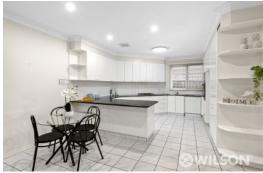

Equally suited to entertaining and socialising as it is to everyday activities, the light-filled layout showcases a lounge and dining room with French doors opening to a low-maintenance front garden. The generous family/meals zone links to a private pergola-covered alfresco courtyard, while the open-plan granite kitchen delivers a first-class cooking experience with plenty of room to move as you go about preparing meals.