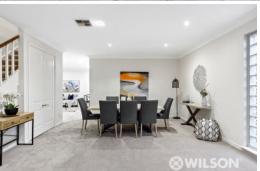

Equally suited to entertaining and socialising as it is to everyday activities, the light-filled layout showcases a lounge and dining room with French doors opening to a low-maintenance front garden. The generous family/meals zone links to a private pergola-covered alfresco courtyard, while the open-plan granite kitchen delivers a first-class cooking experience with plenty of room to move as you go about preparing meals.