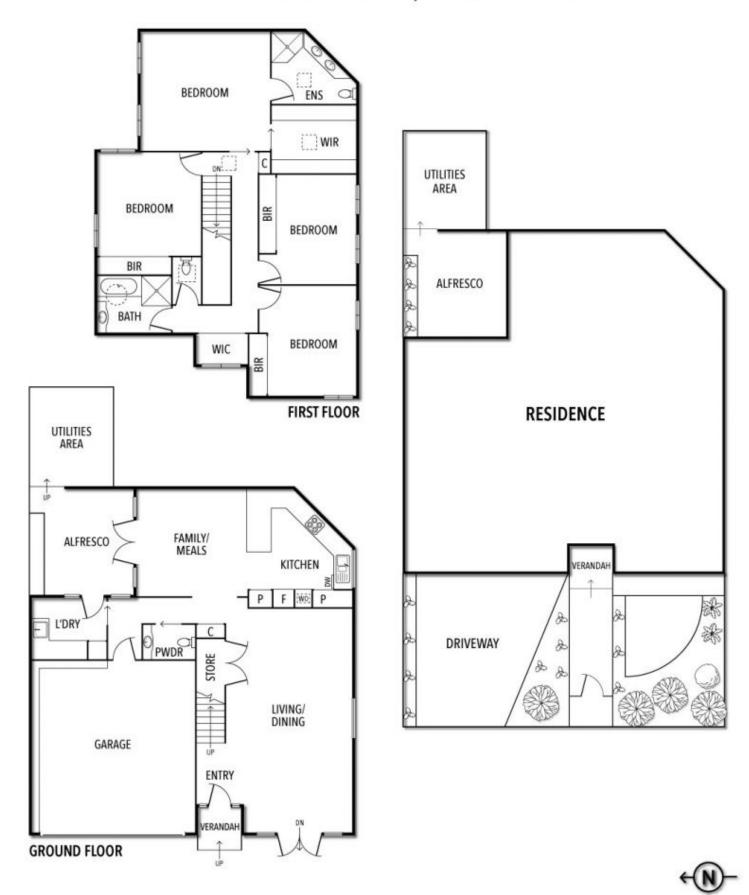

## A 4-Bedroom Townhouse Rarity With Two Living Zones

Displaying an impeccable display of style and sun-washed warmth, this street-front town residence infuses relaxed living with fabulous family function.

Equally suited to entertaining and socialising as it is to everyday activities, the light-filled layout showcases a lounge and dining room with French doors opening to a low-maintenance front garden. The generous family/meals zone links to a private pergola-covered alfresco courtyard, while the open-plan granite kitchen delivers a first-class cooking experience with plenty of room to move as you go about preparing meals.

The upper level is graced with a huge main bedroom with walk-in robe and ensuite bathroom with twin vanities, the luxury of three more bedrooms with built-in robes, and a central bathroom.

The home is superbly complemented by a double garage with internal entry, off-street