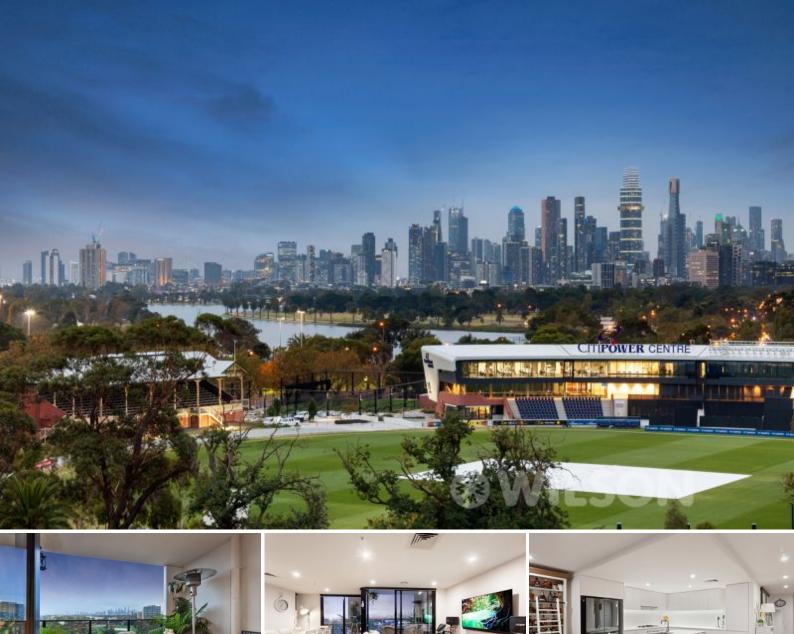

## Trading up or down, this is the perfect city pad with the best views in Melbourne!

Breathtaking 3-bedroom single level home with expansive width taking in superlative sunset view across the junction Oval, GP track, Albert Park lake, the city skyline and the bay! This superbly equipped apartment features oak timber flooring throughout, integrated high end "Miele? appliances, Stone benchtops and splashback. You can be sure that any time of the day or night cooking, dining and entertaining with such magic views will be a dream.

Head up to the rooftop entertaining facilities and be awestruck with its spectacular resort quality infinity lap pool, al fresco BBQ, full kitchen and 360 degrees of uninterrupted views! Spoil yourself by arriving at your designer apartment and St Kilda address via grand lobby entrance and concierge, or via your own remote accessed carpark. Styled to perfection by architects SJB and completed late in 2016, this apartment is the perfect answer to minimalist designer living.