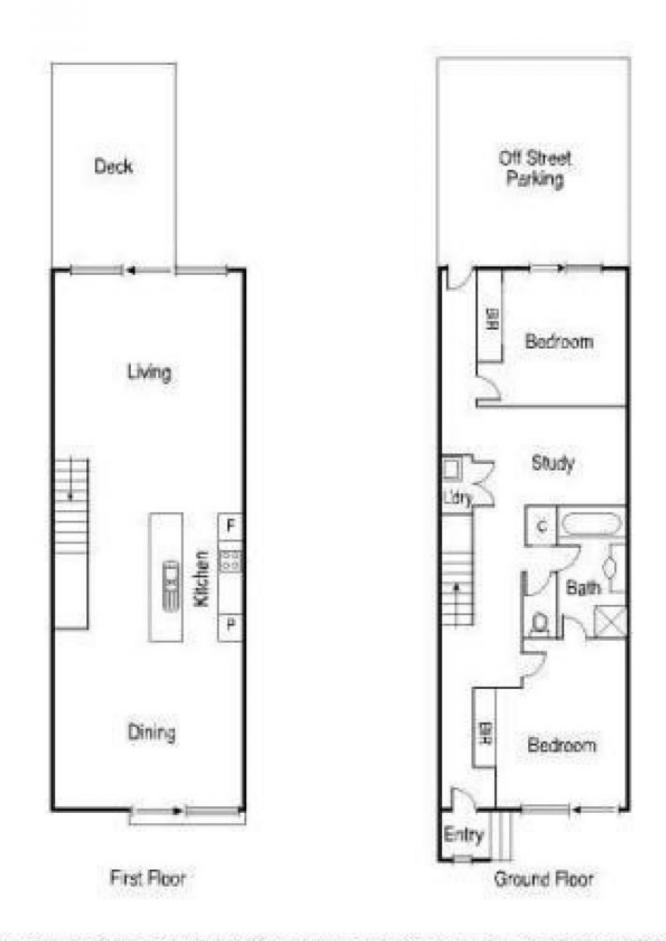

The accommodation provided includes:

Downstairs: Security entrance leading to 2 or 3 bedrooms with main offering ensuite and built in robes, 2nd bedroom with robes and central bathroom.

Upstairs: Open plan supersized living and dining zones, kitchen with granite bench tops and stainless steel appliances leading out to the large elevated entertainers' party deck offering great views and absolute privacy.