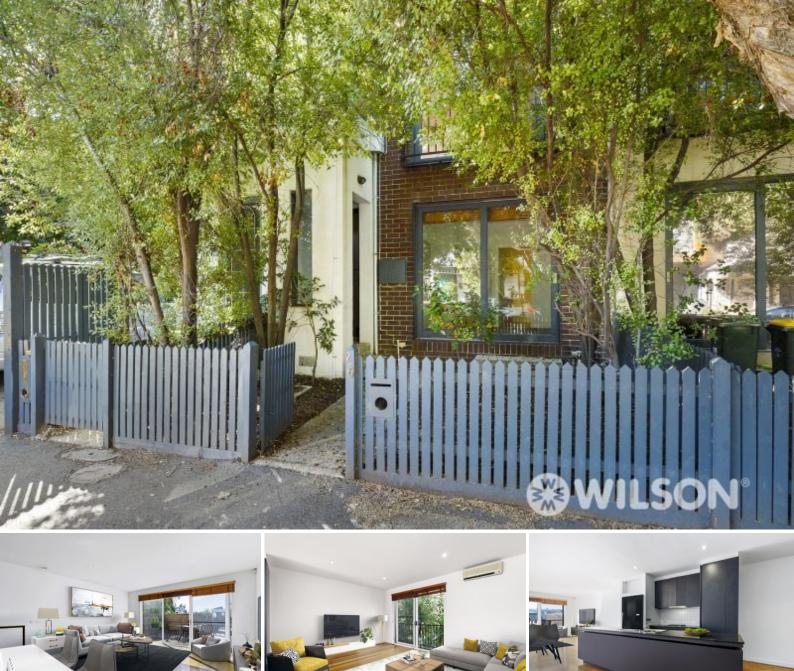

## **6A Linton Street ST KILDA EAST**

## UNDER CONTRACT

You'll love the cutting edge design and superb views in this entertainers town residence located in a cul-de-sac just metres from cosmopolitan Carlisle St featuring some of Melbourne's best cafes and public transport.

The accommodation provided includes:

Downstairs: Security entrance leading to 2 or 3 bedrooms with main offering ensuite and built in robes, 2nd bedroom with robes and central bathroom.

Upstairs: Open plan supersized living and dining zones, kitchen with granite bench tops and stainless steel appliances leading out to the large elevated entertainers' party deck offering great views and absolute privacy.

Added bonuses include 2 car remote controlled garage, heating and air conditioning, alarm system and one of the most convenient addresses in St Kilda East.