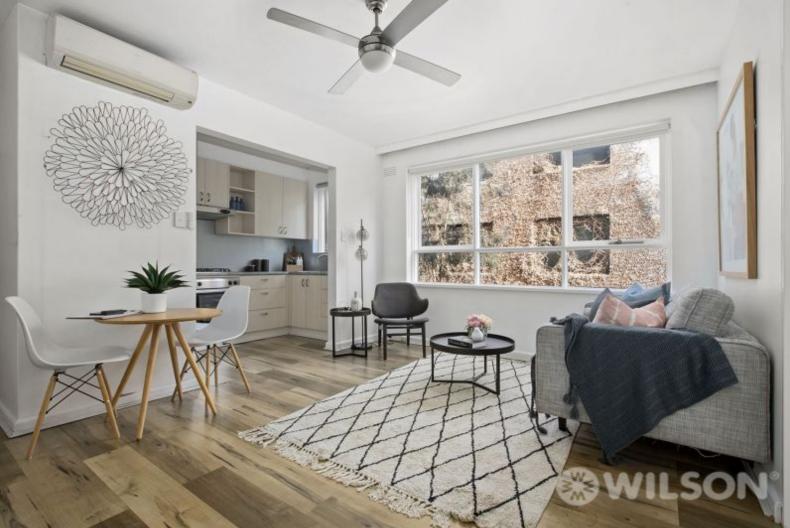

## **Perfectly Positioned, Inner City Living**

INSPECT: By Appointment Only - Please contact the Agent to book an inspection time.

This large 1970's one bedroom apartment (50sqm approx) is situated at the rear of the block, located minutes from Carlisle Street shops, transport and beach.

Comprising fresh floorboards, entry hall, kitchen that's been opened up to the living area with lovely dining area, bedroom with BIR's, ensuite bathroom with shower over bath and laundry facilities, security entrance and off street parking!