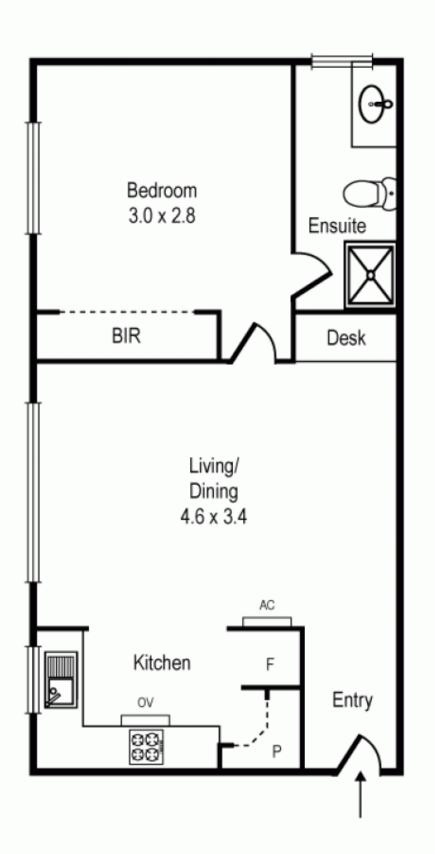

## **Perfectly Positioned, Inner City Living**

INSPECT: By Appointment Only - Please contact the Agent to book an inspection time.

This large 1970's one bedroom apartment (50sqm approx) is situated at the rear of the block, located minutes from Carlisle Street shops, transport and beach.

Comprising fresh floorboards, entry hall, kitchen that's been opened up to the living area with lovely dining area, bedroom with BIR's, ensuite bathroom with shower over bath and laundry facilities, security entrance and off street parking!