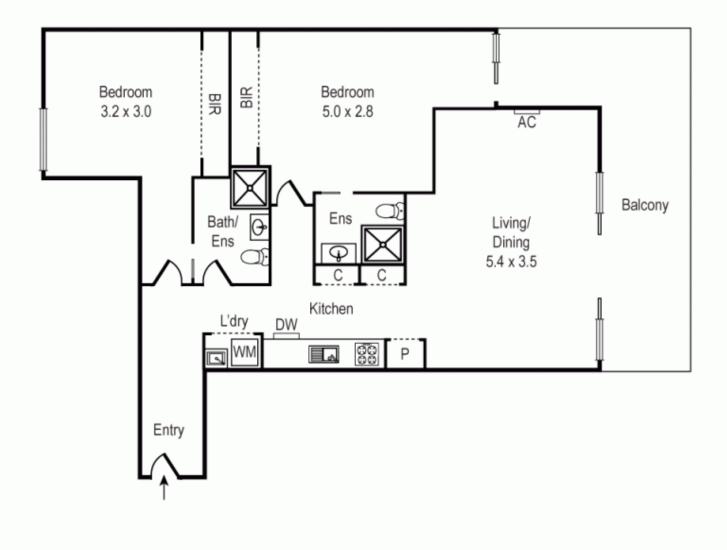

The quality and detail of this 5th level residence is truly second to none, while a floorplan has a genuine open and free-flowing feel which will make everyday living an absolute delight!

Stunning oak flooring and floor-to-ceiling windows dominate the expansive lounge and dining zone, with this bright main hub oozing out to a balcony which has alfresco entertaining in mind and stunning southern views towards the leafy Wellington Street.

With added extras including double glazed windows, video intercom entry, storage cage, and secure car space, this St Kilda pad will be truly appreciated by the most discerning of bayside buyers.

- In the Allure complex with a striking architectural edge