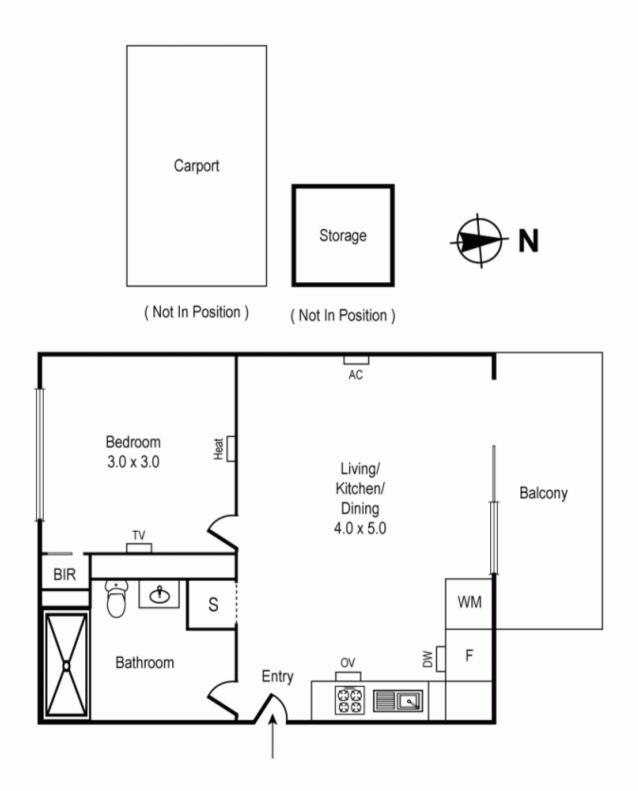

## St Kildas Sweetest Deal

Positioned right in the middle of upbeat St Kilda, walking distance to the best that it has to offer. A great investment opportunity or enjoy this fantastic lifestyle as an owner occupier. The functional layout comprises of a spacious bedroom, central bathroom, contemporary kitchen with ample storage space, open plan living, dining and balcony.