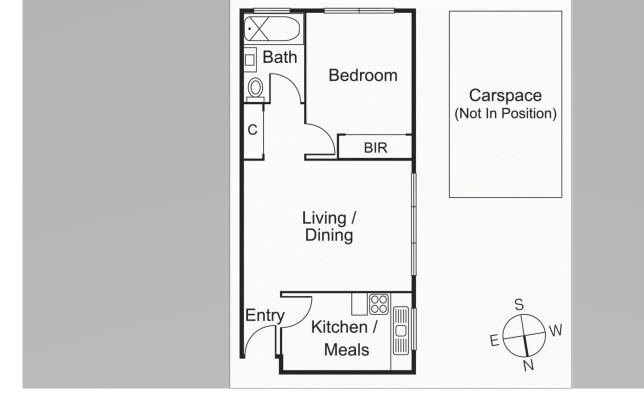

## Affordable one bedder right where you want to live

This elevated apartment has lots to offer in a lifestyle location that has lots going for it. Making for a top choice in a top spot, this one bedroom unit with fabulous timber flooring offers a central living room and good-size kitchen with room for a breakfast bar - all with loads of natural light.

Adding desirability is the separate bathroom, shower over bath combination. A communal laundry with plumbing provision for your own washing machine is on the same floor and right next door. Bonuses include car space and secure intercom entry.