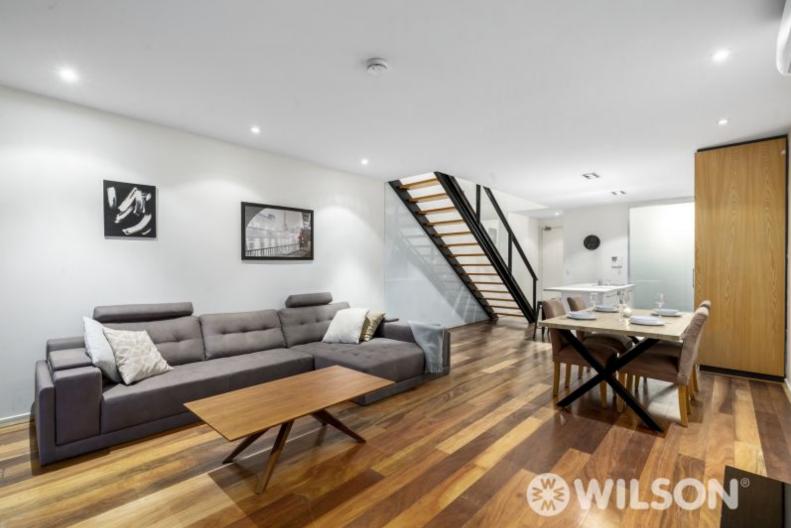

In the Acland Court residential complex and with 120 sqm (approx.) of total living space, this double storey abode ticks all the right boxes. Eye-catching timber floors and an open and free-flowing layout are hallmarks of the expansive central living zone which easily has space for dedicated lounge and dining areas. This vast main hub further has sliding door access out to the oversized balcony terrace, which offers spectacular eastern views of the Dandenong Ranges as well as from north to south down along Barkly Street itself.