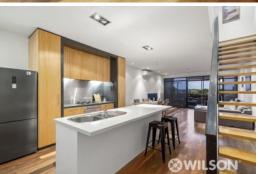

Back inside and love the dazzling stone kitchen which has plenty of room to move along with an island bench and stainless steel Smeg/Bosch appliances. A downstairs bedroom has versatility to be a home office with easy access to a powder room, meanwhile up the