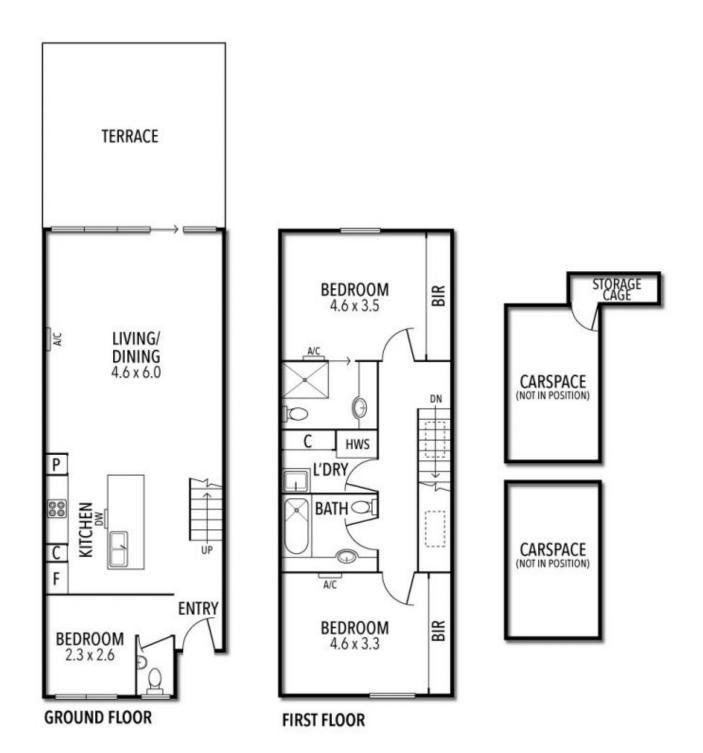

### Stunning beachside living with amazing terrace

Stunningly placed in the heart of the iconic St Kilda which has brilliant restaurants, bars, and shopping literally metres from your door, this expansive and stylish 3 bedroom, 2.5 bathroom apartment over two levels is sure to captivate the most eager of seaside property hunters.

In the Acland Court residential complex and with 120 sqm (approx.) of total living space, this double storey abode ticks all the right boxes. Eye-catching timber floors and an open and free-flowing layout are hallmarks of the expansive central living zone which easily has space for dedicated lounge and dining areas. This vast main hub further has sliding door access out to the oversized balcony terrace, which offers spectacular eastern views of the Dandenong Ranges as well as from north to south down along Barkly Street itself.

Back inside and love the dazzling stone kitchen which has plenty of room to move along with an island bench and stainless steel Smeg/Bosch appliances. A downstairs bedroom has versatility to be a home office with easy access to a powder room, meanwhile up the