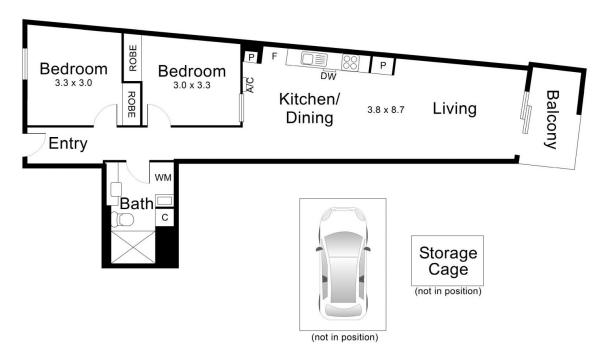

With secure entrance to the building via security intercom, this home offers a large living space and kitchen, 2 spacious bedrooms with built in robes, balcony with a dedicated BBQ area, central bathroom. air conditioning and secure off-street parking with storage.

## 101/182 Barkly Street, St Kilda

This plan has been prepared for marketing purposes only. Please note that all measurements & angles are approximate only, so it is strongly advised that all interested parties should undertake their own investigation into the accuracy of the supplied information.