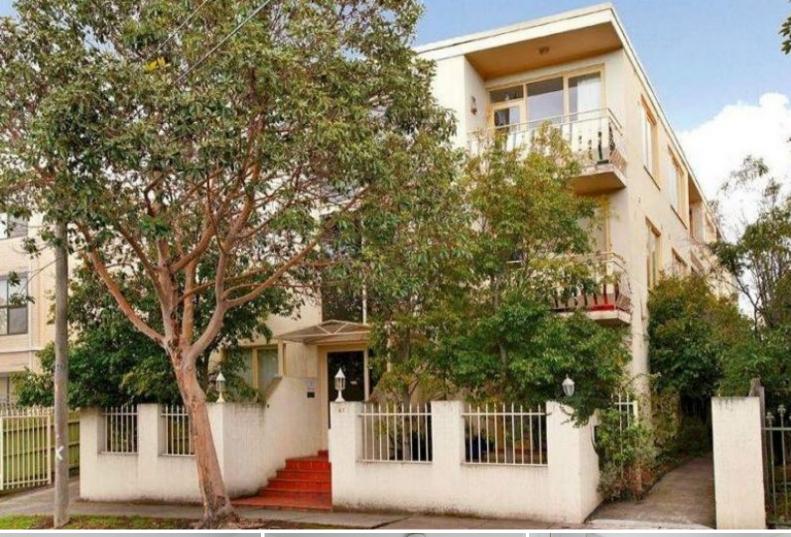

## 2/47 Alexandra Street ST KILDA EAST

2 🛰 1 🖺 1 🕿

## Size does count in this classic 70's block

This first floor, front, 2 bedroom apartment is located in a boutique block of ONLY 9.

Ideal for the first home buyer or the astute investor this light filled apartment features entry hallway, separate kitchen with loads of storage space and dishwasher, sunny north facing spacious living room with balcony, 2 HUGE bedrooms, both with built in robes, central bathroom with separate shower, bath and toilet. Added bonuses include laundry facilities and off street car parking on title.

All this in a secure block in a 'near-everything' location within easy reach of trams, trains & the eclectic cafe & retail culture lining Chapel & Carlisle Streets

Body corporate - \$600 per quarter Council - \$320 per quarter Property size - 90 sqm approx Peter Fein 0418528888 peter@wilsonagents.com.au