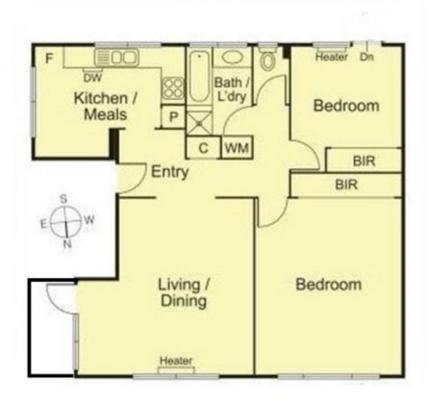

## Size does count in this classic 70's block

This first floor, front, 2 bedroom apartment is located in a boutique block of ONLY 9.

Ideal for the first home buyer or the astute investor this light filled apartment features entry hallway, separate kitchen with loads of storage space and dishwasher, sunny north facing spacious living room with balcony, 2 HUGE bedrooms, both with built in robes, central bathroom with separate shower, bath and toilet. Added bonuses include laundry facilities and off street car parking on title.

All this in a secure block in a 'near-everything' location within easy reach of trams, trains & the eclectic cafe & retail culture lining Chapel & Carlisle Streets

Body corporate - \$600 per quarter Council - \$320 per quarter Property size - 90 sqm approx Peter Fein 0418528888 peter@wilsonagents.com.au