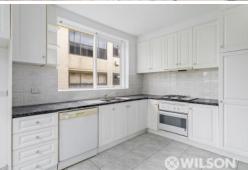

## Size does count in this classic 70's block

This first floor, front, 2 bedroom apartment is located in a boutique block of ONLY 9.

Ideal for the first home buyer or the astute investor this light filled apartment features entry hallway, separate kitchen with loads of storage space and dishwasher, sunny north facing spacious living room with balcony, 2 HUGE bedrooms, both with built in robes, central bathroom with separate shower, bath and toilet. Added bonuses include laundry facilities and off street car parking on title.