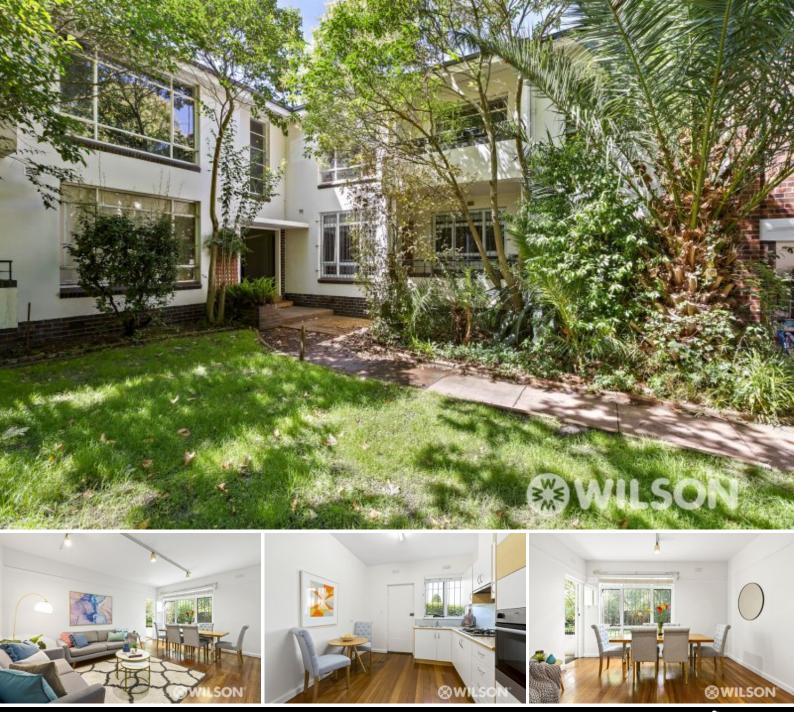

## **Proportion And Position In A Picturesque Setting**

Featuring impressive proportions, verdant views and an ultra-convenient location, this secluded apartment presents a beautiful blend of space and connection. Positioned at the rear of a solidly built boutique group of 9, the layout begins with a wide entry leading to a generous living/dining room that links to a covered verandah attracting northern sunshine and overlooking the lush greenery of the common garden surrounds. The roomy kitchen incorporates a meals area, stainless-steel oven, gas cooktop and outside access. Privately zoned in a wing of their own, the two sizeable bedrooms are fitted with built-in robes and share a central bathroom with washing machine taps. Instantly comfortable with scope to put your own modern spin on a time-honored classic, the home is also appointed with floorboards, high ceilings and a car space. Owner-occupiers and tenants will love the fantastic lifestyle location within strolling distance of trams, Balaclava Station, Greenmeadows Gardens and Carlisle Street's thriving village ambience, outstanding cafés and selection of food stores, shops and supermarkets.