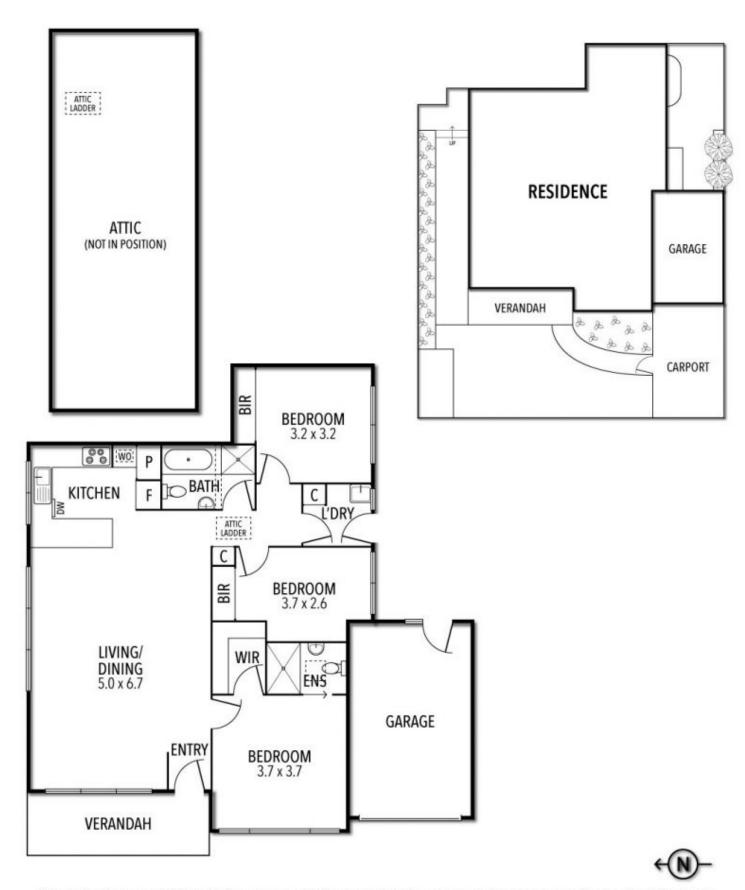

## This home defines easy living

It's time to discover this single level and spaciously designed home with soaring ceilings and a great sense of urban style. Located just a stone's throw to expansive Alma Park you'll love the open plan living space, timber kitchen with loads of cupboards, zoned bedrooms, 2 bathrooms and all the creature comforts including air conditioning.

Added bonuses include polished timber flooring, 2 courtyards, remote controlled lock up garage with 2nd car space, 5kw solar system with 21 panels, alarm system PLUS large attic room for superb storage.