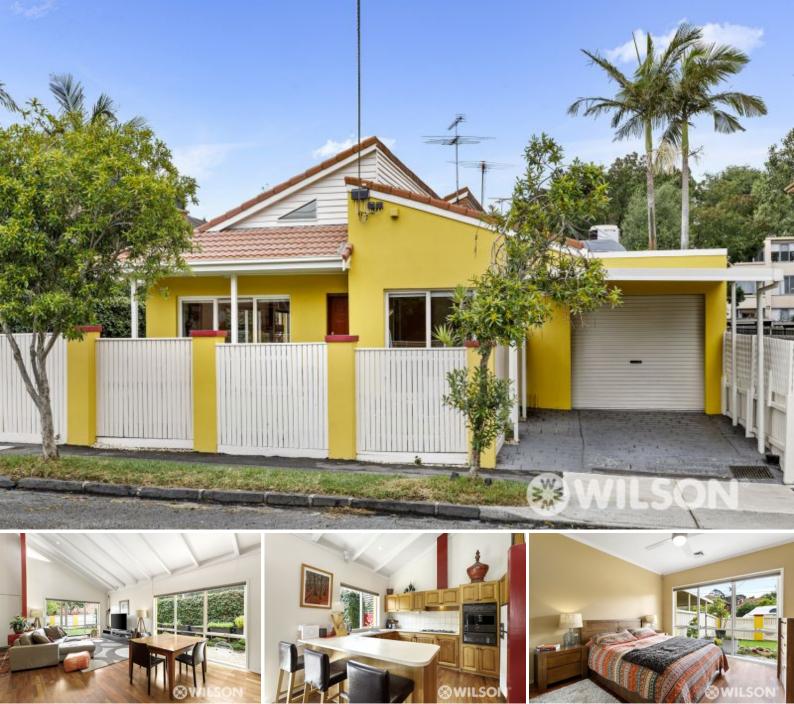

## **26 Westbury Street ST KILDA EAST**

3 🗠 2 🖺 2 🖨

## This home defines easy living

It's time to discover this single level and spaciously designed home with soaring ceilings and a great sense of urban style. Located just a stone's throw to expansive Alma Park you'll love the open plan living space, timber kitchen with loads of cupboards, zoned bedrooms, 2 bathrooms and all the creature comforts including air conditioning.

Added bonuses include polished timber flooring, 2 courtyards, remote controlled lock up garage with 2nd car space, 5kw solar system with 21 panels, alarm system PLUS large attic room for superb storage.

This home is all you need for the ultimate lifestyle in this in-demand location.