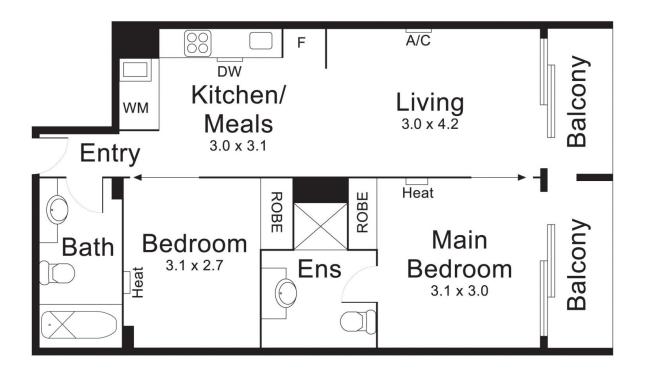

## On Offer | Inner City Pad

Positioned in the sought-after Southbank location this superb 2 bedroom apartment is a step above the rest.

Upon entry you are greeted with a fully equipt kitchen fitted with Blanco stainless steel appliances which leads to the open plan living and dining with copious amounts of natural light due to its East facing orientation with views of the luscious greenery that surround the Shrine of Remembrance. Also benefitting from 2 large bedrooms, master with ensuite and central bathroom, a secure basement car park which makes this stunning apartment an enviable opportunity, whether you are looking for a secure investment or an inner-city pad this is the one for you.

## 1306/8 Dorcas Street, Southbank

Internal: 58 m² approx. External: 10 m² approx.