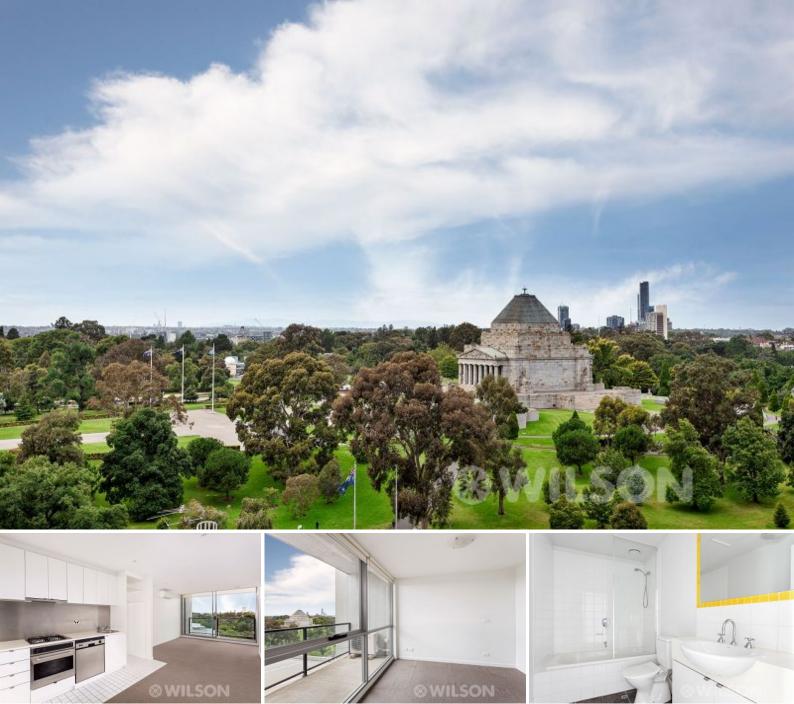

## On Offer | Inner City Pad

Positioned in the sought-after Southbank location this superb 2 bedroom apartment is a step above the rest.

Upon entry you are greeted with a fully equipt kitchen fitted with Blanco stainless steel appliances which leads to the open plan living and dining with copious amounts of natural light due to its East facing orientation with views of the luscious greenery that surround the Shrine of Remembrance. Also benefitting from 2 large bedrooms, master with ensuite and central bathroom, a secure basement car park which makes this stunning apartment an enviable opportunity, whether you are looking for a secure investment or an inner-city pad this is the one for you.

Access to the best restaurants and cafès that Melbourne has to offer, public transport surrounding the block and close proximity to Albert Park Lake and the South Melbourne market.

Jayden Gleeson 0415061366 jayden@wilsonagents.com.au