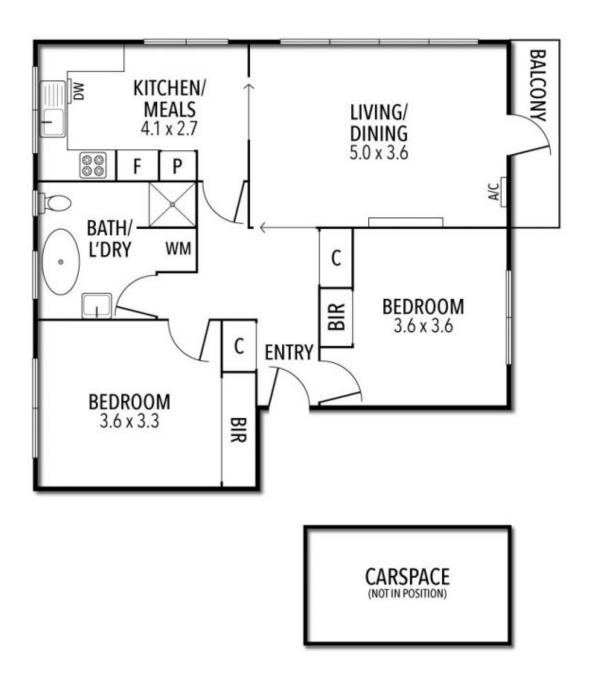

Offering excellent views this genuinely large 2 bedroom apartment includes north facing living room, deluxe gourmet kitchen with dining area, prestigious bathroom and superb décor throughout. Added bonuses include timber flooring, abundant storage, balcony, split system air conditioning and undercover parking.

## \$ 635,000

Peter Fein 0418528888 peter@wilsonagents.com.au

2

Travis Fein 0411873732 tfein@wilsonagents.com.au

7/240 Waverley Road, Malvern East

This plan has been prepared for marketing purposes only. Please note that all measurements & angles are approximate only, so it is strongly advised that all interested parties should undertake their own investigation into the accuracy of the supplied information. No representations or warranties of any nature whatsoever are given or attended.