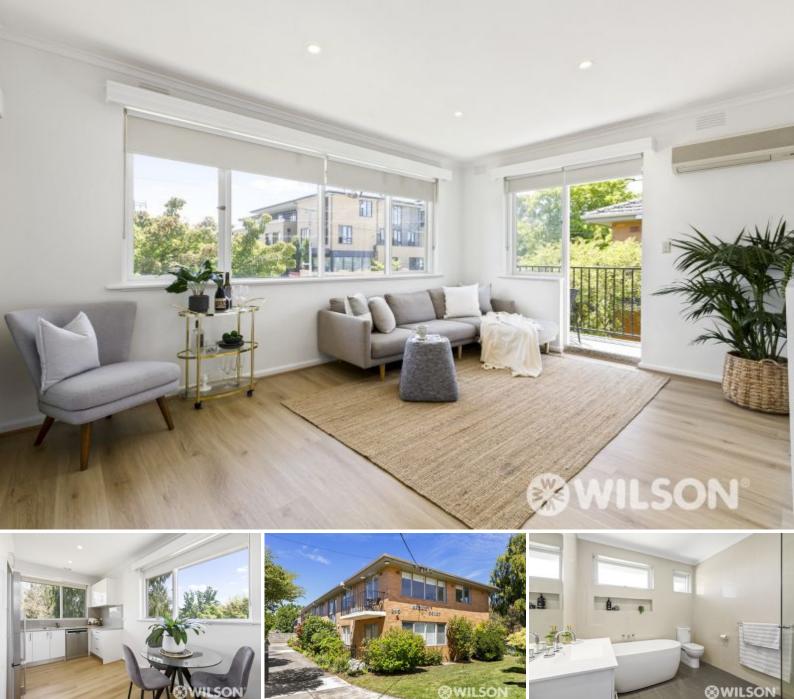

## Built big in the 60's and new on the inside

You can't get a better choice than this 1st floor front strata apartment in this incredibly well preserved block. Located next door to Ardrie Park and with local shopping and transport at your doorstep, this unit has been professionally renovated to a standard that is seen in prestigious developments.

Offering excellent views this genuinely large 2 bedroom apartment includes north facing living room, deluxe gourmet kitchen with dining area, prestigious bathroom and superb décor throughout. Added bonuses include timber flooring, abundant storage, balcony, split system air conditioning and undercover parking.

A must to consider for home buyers and investors alike.