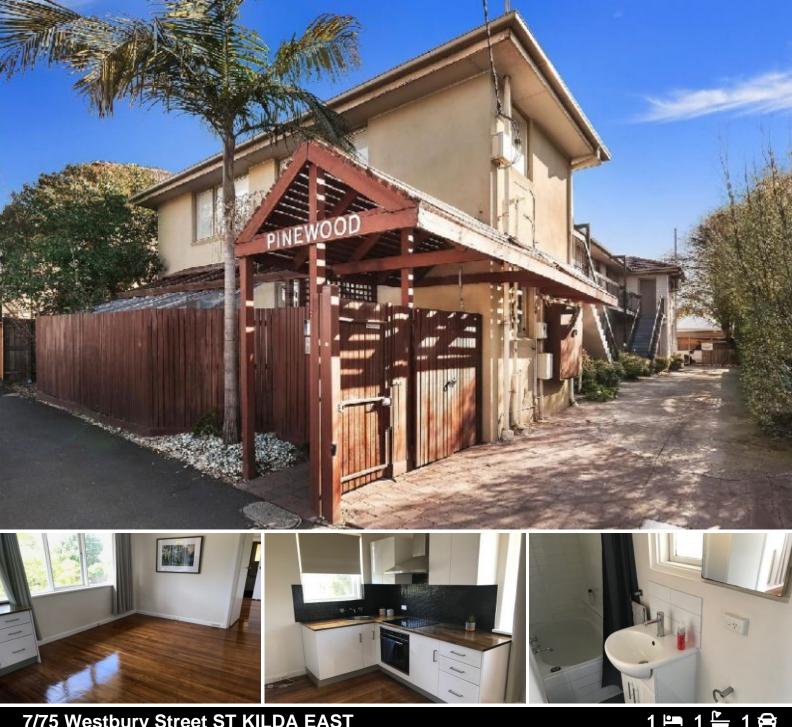

## 7/75 Westbury Street ST KILDA EAST

## Super affordable and so much value

This Strata property is drenched in sunlight and perfectly located to live the St Kilda East lifestyle. Perfect position in the block being 1st floor at the front with superb aspect and vistas.

- Newly renovated kitchen
- Beautiful polished floors and plenty of natural light
- Built in wardrobe
- Bathroom with shower over bath and laundry facilities
- Secure entrance and remote access carparking