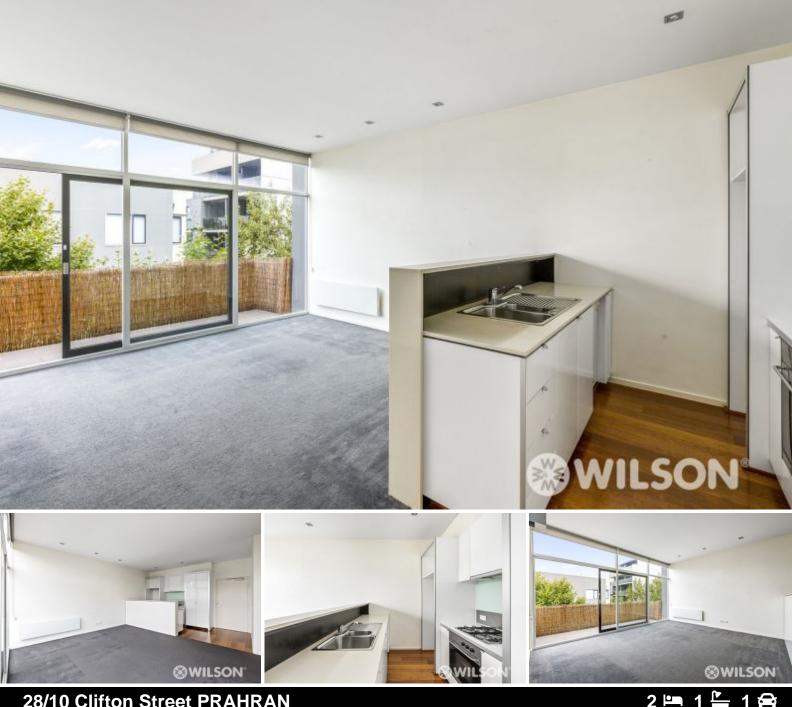

## 28/10 Clifton Street PRAHRAN

## Modern Living And A Lifestyle To Love

Elevated in the sleek Mondriana development, this modern apartment offers plenty of space, an abundance of natural light and a dynamic position with cafés, restaurants, shops and trams at your doorstep. A quiet retreat from its vibrant urban surroundings, the home's practically planned layout showcases a generously sized living and dining room with sliding glass doors to a full-width entertaining terrace that's perfect for soaking up the surrounds. The open-plan kitchen features stone benchtops, gas cooktop and a dishwasher. A secure residence with video-monitored intercom entry, it also offers a main bedroom with a walk-in robe, a second bedroom, a central bathroom with shower-over-the-bath, a concealed European laundry, panel heaters, lift access and a car space. Walk to your pick of dining-out venues, bars, shops and supermarkets, Prahran Station and the delicious fresh produce at Prahran Market. An excellent opportunity for first home buyers and investors to ride on the laurels of this pivotal Prahran position.