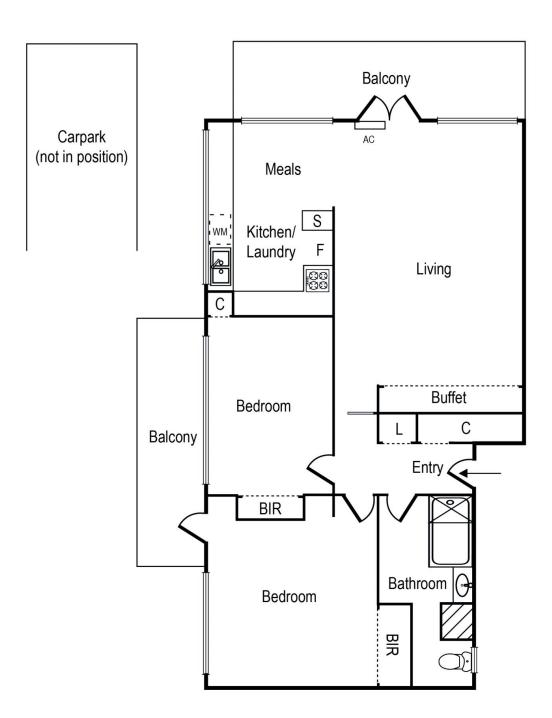

y's creature comforts. The oversized, open plan living, dining and kitchen area features quality timber cabinetry and designer light fittings. Stunning views of ships sailing on the bay, the glittering lights of the city and the calming greenery of Peanut Farm Reserve are framed by the huge picture windows.

The kitchen has been renovated with stone benchtops, gas cooktop, electric oven, integrated dishwasher and plenty of storage! The spacious bedrooms have ceiling fans, double glazed windows and the most impressive views and are serviced by a central bathroom. The apartment also offers a car space, video-monitored entry, high speed

Graeme Wilson 0418315645 gwilson@wilsonagents.com.au

Grace Le-Francke 0419379998 glefrancke@wilsonagents.com.au





## Unit 5H, 12 Marine Pde, St Kilda