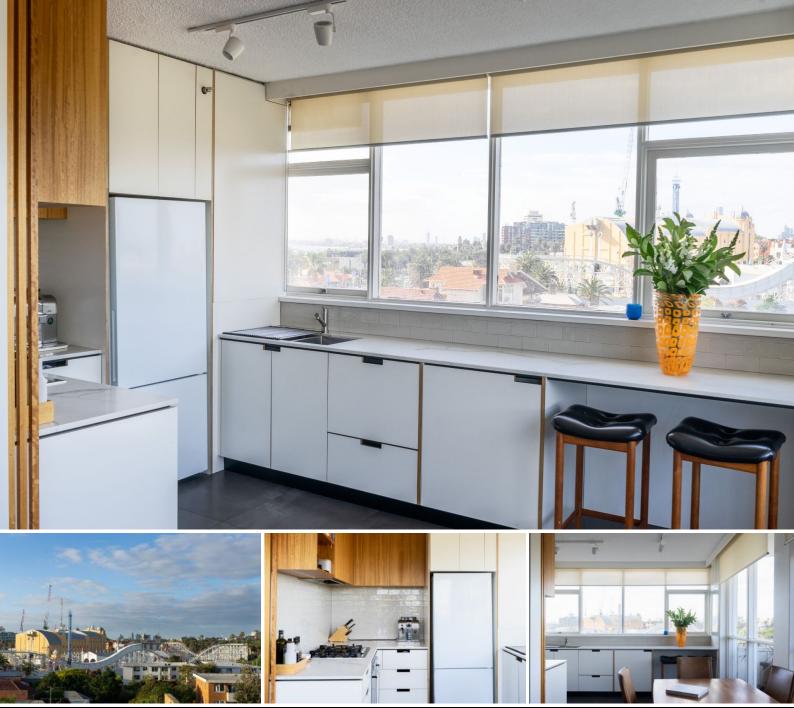

## Spacious 1960's with Melbourne's best views!

Take in the magical light display from one of two balconies with arguably Melbourne's best views - the city skyline, Luna park and the bay! You can have it all, right here opposite the beach in the heart of St Kilda, in iconic 1960's Edgewater Towers.

Located on the coveted north east corner of the building, this sun filled apartment has been renovated to blend harmoniously with the vibe of this classic building while incorporating all of today's creature comforts. The oversized, open plan living, dining and kitchen area features quality timber cabinetry and designer light fittings. Stunning views of ships sailing on the bay, the glittering lights of the city and the calming greenery of Peanut Farm Reserve are framed by the huge picture windows.

The kitchen has been renovated with stone benchtops, gas cooktop, electric oven, integrated dishwasher and plenty of storage! The spacious bedrooms have ceiling fans, double glazed windows and the most impressive views and are serviced by a central bathroom. The apartment also offers a car space, video-monitored entry, high speed