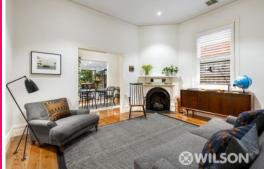

## **Edwardian Enchantment, Modern Enhancement**

So much bigger than what its picture-perfect façade implies, this beautiful example of the Edwardian era has been stylishly updated and extended with quality and care to meet the needs of today. Retaining perfectly preserved period character, the home's layout incorporates a central living room with an excellent flow of space leading to the dining room and then open-plan kitchen sheathed in marble and equipped with European appliances and moveable central island bench/breakfast bar. Folding doors create a seamless transition to an alfresco deck and landscaped garden delivering an idyllic outdoor sanctuary instilled with peace, harmony and northwest sunshine. The central hallway leads to three generously sized bedrooms fitted with built-in robes and sharing a pristine family bathroom with bath and separate shower. A car space, ducted heating/cooling, alarm system, Plantation shutters, European laundry and a sizeable fitted shed/workshop and the irresistible character of towering ceilings, fireplaces, leadlight, ceiling roses, Baltic Pine floorboards and a gorgeous tessellated entry complete the appeal of the home. A timeless treasure that effortlessly keeps pace with the times, the home offers the benefit of convenient access to schools, trams, bus stops, Armadale Station, Malvern Central, Alma