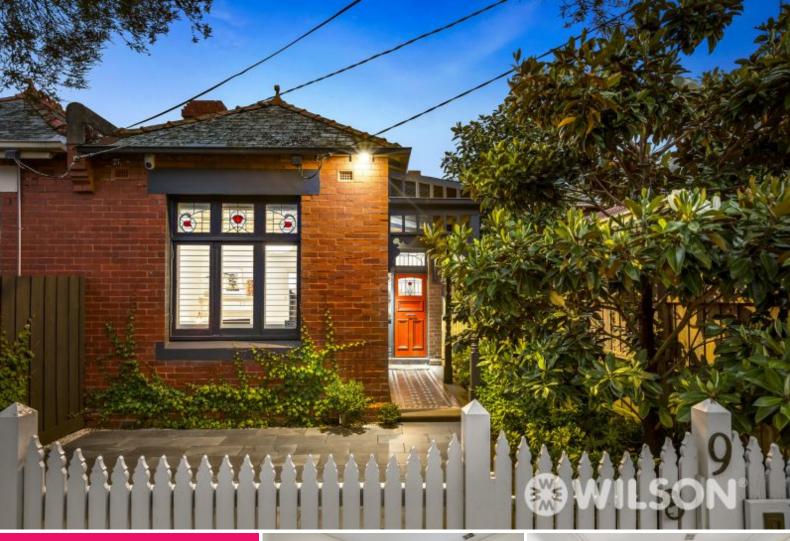

## 9 Marlborough Street CAULFIELD NORTH

3 🗀 1 🖺 1 🛱

## **Edwardian Enchantment, Modern Enhancement**

So much bigger than what its picture-perfect façade implies, this beautiful example of the Edwardian era has been stylishly updated and extended with quality and care to meet the needs of today. Retaining perfectly preserved period character, the home's layout incorporates a central living room with an excellent flow of space leading to the dining room and then open-plan kitchen sheathed in marble and equipped with European appliances and moveable central island bench/breakfast bar. Folding doors create a seamless transition to an alfresco deck and landscaped garden delivering an idyllic outdoor sanctuary instilled with peace, harmony and northwest sunshine. The central hallway leads to three generously sized bedrooms fitted with built-in robes and sharing a pristine family bathroom with bath and separate shower. A car space, ducted heating/cooling, alarm system, Plantation shutters, European laundry and a sizeable fitted shed/workshop and the irresistible character of towering ceilings, fireplaces, leadlight, ceiling roses, Baltic Pine floorboards and a gorgeous tessellated entry complete the appeal of the home. A timeless treasure that effortlessly keeps pace with the times, the home offers the benefit of convenient access to schools, trams, bus stops, Armadale Station, Malvern Central, Alma