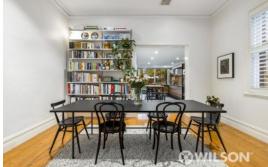

## **Edwardian Enchantment, Modern Enhancement**

So much bigger than what its picture-perfect façade implies, this beautiful example of the Edwardian era has been stylishly updated and extended with quality and care to meet the needs of today. Retaining perfectly preserved period character, the home's layout incorporates a central living room with an excellent flow of space leading to the dining room and then open-plan kitchen sheathed in marble and equipped with European appliances and moveable central island bench/breakfast bar. Folding doors create a seamless transition to an alfresco deck and landscaped garden delivering an idyllic outdoor sanctuary instilled with peace, harmony and northwest sunshine. The central hallway leads to three generously sized bedrooms fitted with built-in robes and sharing a pristine family bathroom with bath and separate shower. A car space, ducted heating/cooling, alarm system, Plantation shutters, European laundry and a sizeable fitted shed/workshop and the irresistible character of towering ceilings, fireplaces, leadlight, ceiling roses, Baltic Pine floorboards and a gorgeous tessellated entry complete the appeal of the home. A timeless treasure that effortlessly keeps pace with the times, the home offers the benefit of convenient access to schools, trams, bus stops, Armadale Station, Malvern Central, Alma