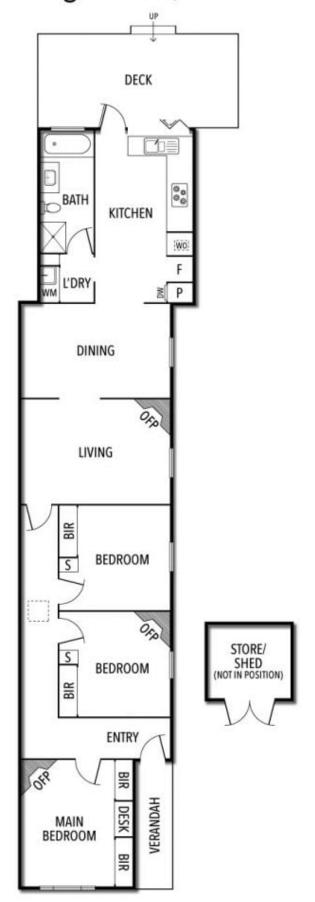

## **Edwardian Enchantment, Modern Enhancement**

So much bigger than what its picture-perfect façade implies, this beautiful example of the Edwardian era has been stylishly updated and extended with quality and care to meet the needs of today. Retaining perfectly preserved period character, the home's layout incorporates a central living room with an excellent flow of space leading to the dining room and then open-plan kitchen sheathed in marble and equipped with European appliances and moveable central island bench/breakfast bar. Folding doors create a seamless transition to an alfresco deck and landscaped garden delivering an idyllic outdoor sanctuary instilled with peace, harmony and northwest sunshine. The central hallway leads to three generously sized bedrooms fitted with built-in robes and sharing a pristine family bathroom with bath and separate shower. A car space, ducted heating/cooling, alarm system, Plantation shutters, European laundry and a sizeable fitted shed/workshop and the irresistible character of towering ceilings, fireplaces, leadlight, ceiling roses, Baltic Pine floorboards and a gorgeous tessellated entry complete the appeal of the home. A timeless treasure that effortlessly keeps pace with the times, the home offers the benefit of convenient access to schools, trams, bus stops, Armadale Station, Malvern Central, Alma