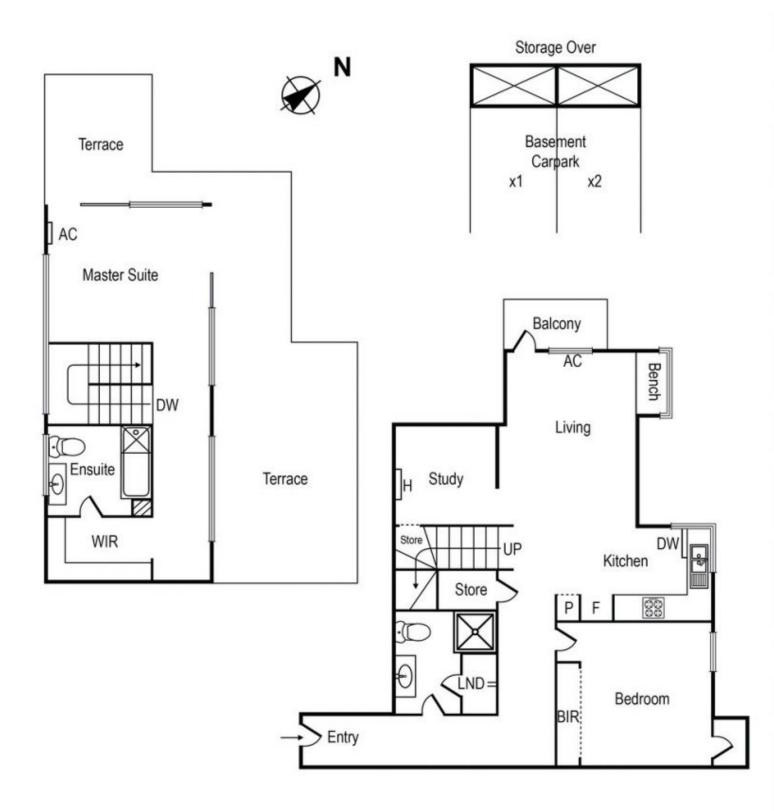

## Double or Nothing and Views to Die for!

Inspection by Private Appointment between 10:30-11am on Saturday the 5th December. Please contact the agent to arrange an appointment prior to arriving.

Nestled in at the rear of the popular Metropol development, favoured by north facing aspect is a super 2 level petit penthouse. Elevator access takes you to the top, long entrance hall leads to spacious open plan kitchen/living, separate dining or a separate study, 2 beds and just about 2 of everything else including 2 baths, 2 side by side car parks each with storage, 3 outdoor areas including massive north facing entertainer's terrace to watch the balloons at dawn and sunsets at night as well as the glitter of the whole city skyline at night. There's heating/cooling, light rail, supermarket, cafes, coffee, bakeries, in fact a whole new lifestyle awaiting you. If you miss this one there is nothing else like it!