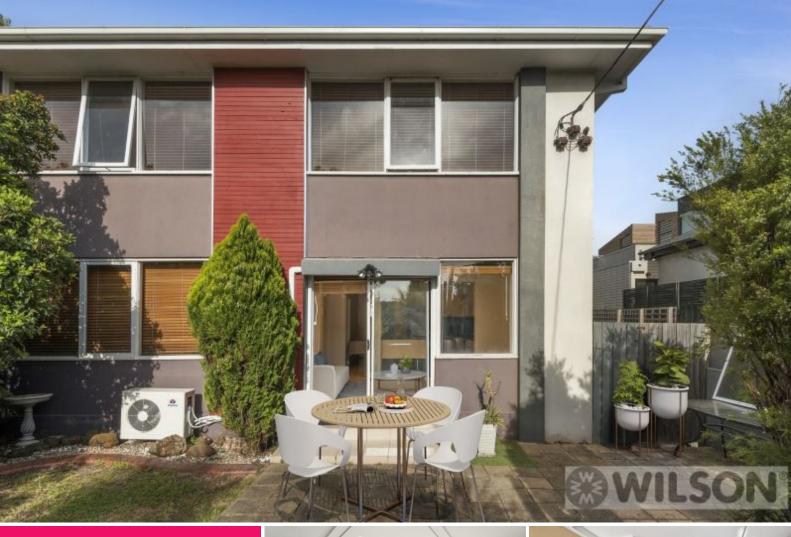

## **Boutique Beauty With Massive Courtyard Delight**

Making the most of its preferred position at the front of a refurbished boutique block of just six, this three-bedroom bonanza boasts the rarely found bonus of its own private garden bathed in western sunshine.

Renovated, the solid-brick home is spacious & super appealing for starting, investing or empty nesting with its light-filled living room beside an open-plan kitchen with black-tiled splashbacks and big built-in breakfast bar/meals table, modern bathroom with double shower, and of course the wonderfully generous outdoor area for entertaining or enjoying quiet mornings, sunny afternoons and cool evenings.

The one-of-a-kind home also features excellent storage in the hallway, car space behind driveway gates and secure intercom entry. This wonderful indoor-outdoor lifestyle is in an exceptional location within walking distance to Ripponlea Village & Station, Elsternwick Village, Rippon Lea Estate, buses and top schools including Caulfield Grammar.