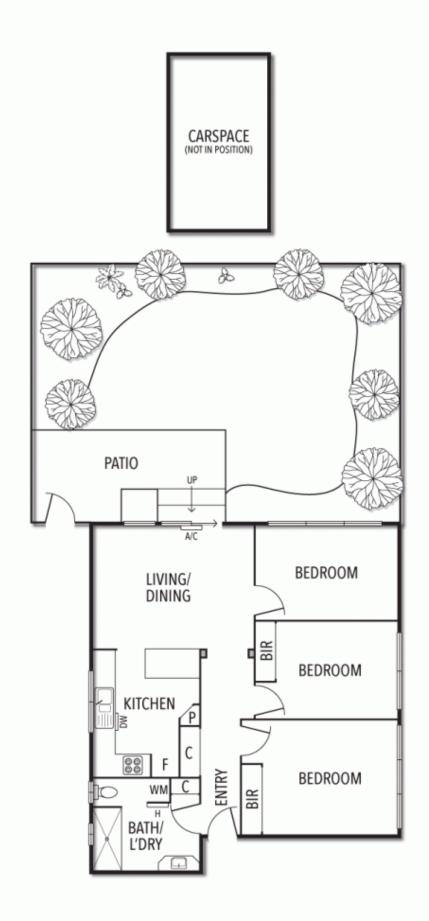

Renovated, the solid-brick home is spacious & super appealing for starting, investing or empty nesting with its light-filled living room beside an open-plan kitchen with black-tiled splashbacks and big built-in breakfast bar/meals table, modern bathroom with double shower, and of course the wonderfully generous outdoor area for entertaining or enjoying quiet mornings, sunny afternoons and cool evenings.

The one-of-a-kind home also features excellent storage in the hallway, car space behind driveway gates and secure intercom entry. This wonderful indoor-outdoor lifestyle is in an exceptional location within walking distance to Ripponlea Village & Station, Elsternwick Village, Rippon Lea Estate, buses and top schools including Caulfield Grammar.