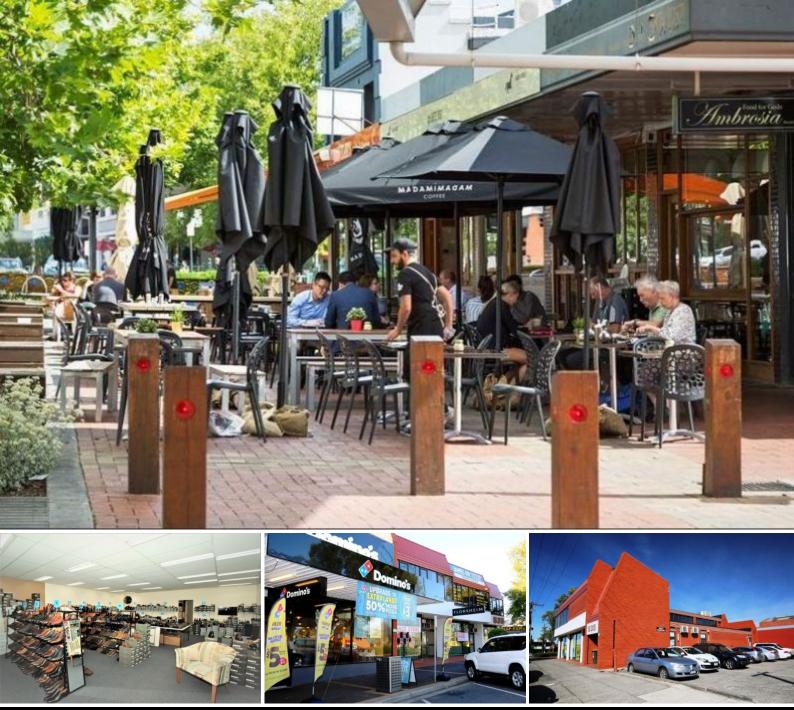

## Highly Visible Retail Shop on Whitehorse Road Golden Mile - LEASED

Unique opportunity to occupy a prime site in a sought-after precinct with high level passing traffic and road exposure. Surrounded by established business' including Coles, Liquorland, Subway, Domino's, Crust Pizza, Anytime Fitness and Mitcham Shopping Centre.

Lan Nguyen 0421 410 466 Inguyen@wilsonagents.com.au

Features of this property include: -Total Area: 179 sqm approx. -Superior 8m\* approx. street frontage -Open Space -Air Conditioning -Self-contained premises with private toilet and kitchenette -Ample Council and rear private car parking -Walking distance to Mitcham Train Station (200m\*) & Easy access to Eastlink/Eastern Freeway (2km\*)