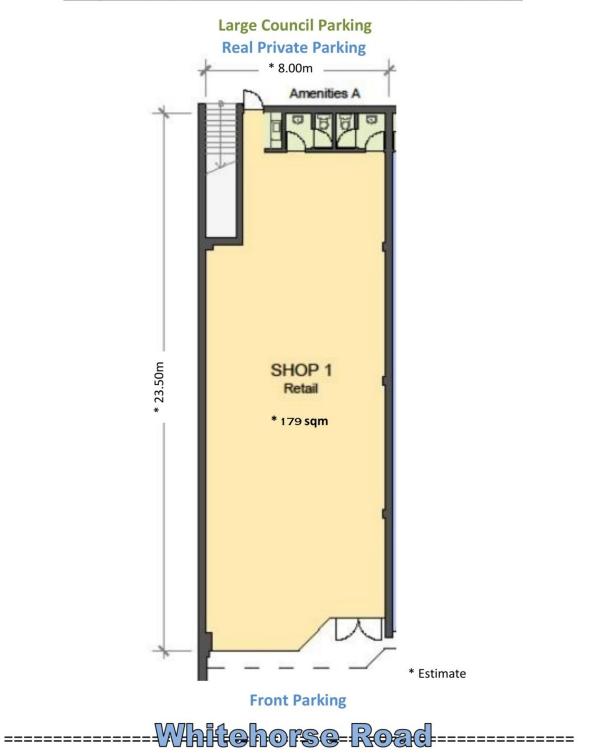

Lan Nguyen 0421 410 466 Inguyen@wilsonagents.com.au

Features of this property include: -Total Area: 179 sqm approx. -Superior 8m\* approx. street frontage -Open Space -Air Conditioning -Self-contained premises with private toilet and kitchenette -Ample Council and rear private car parking -Walking distance to Mitcham Train Station (200m\*) & Easy access to Eastlink/Eastern Freeway (2km\*)

Shop 1 / 535 Whitehorse Road, Mitcham Vic 3132