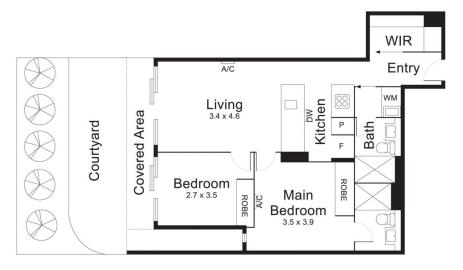

## G03/12-14 Dickens Street, Elwood

Storage Cage

Internal :67 m<sup>2</sup>approx. External :38 m<sup>2</sup>approx.

This plan has been prepared for marketing purposes only. Please note that all measurements & angles are approximate only, so it is strongly advised that all interested parties should undertake their own investigation into the accuracy of the supplied information.