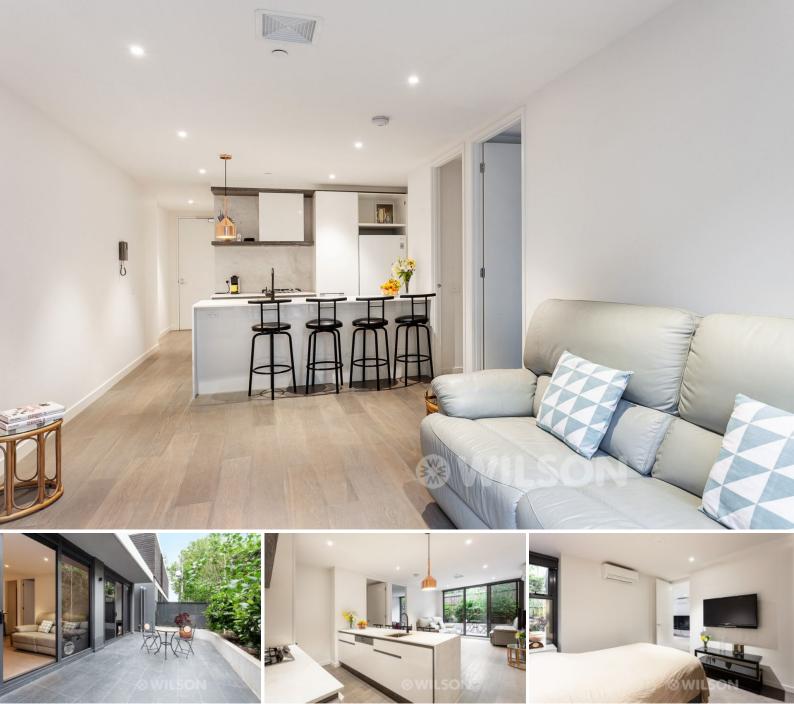

## "CANOPY― Secure Ground floor with an entertainer's garden courtyard.

Located in one of Elwood's prime positions, only half a block from St Kilda's famous "Blessington St botanical gardens?, a stone throws to Acland Street shops and St Kilda lifestyle, and Public transport being a short stroll away, This apartment ticks all the boxes.

The coveted "Canopy? building is one of GURNERS'S sell out projects. Benefiting from wide entrance hall with loads of storage,2 generous bedrooms, master with ensuite bathroom and central bathroom/laundry, Superb "Miele? kitchen adjoining sought after open plan living leading to oversized leafy courtyard garden. Add a secure basement car park and lock up storage cage makes this stunning apartment an enviable opportunity that is perfect for owner occupier or astute investors alike!