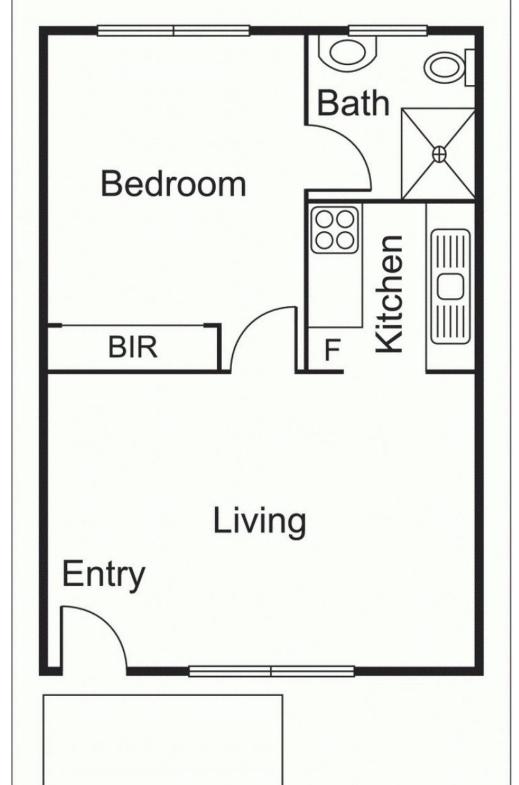

## Light-Filled Living With Excellent Scope and a lock up garage!

The lifestyle you've always wanted in the location you've always dreamed of is within your reach in this elevated sundrenched boutique apartment block, filled with all the creature comforts that young buyers and investors are looking for, it features a large living room that's big enough to accommodate both a couch and dining table, a neat galley kitchen, an excellent size bedroom with built in robes, ensuite bathroom and a lock up garage.