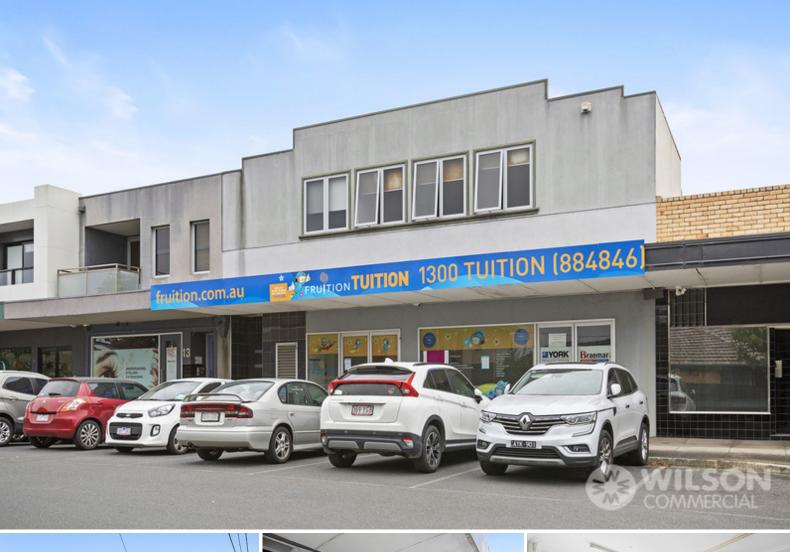

## 15-17 Scanlan Street BENTLEIGH EAST

## \*\*\* UNDER OFFER \*\*\*VERSATILE & AFFORDABLE OPPORTUNITY

Ideally located in neighbourhood shopping strip just off South Road, this versatile clean blank canvass space of approx. 140 sq. m would lend itself to any number of uses - retail, showroom, allied health, warehouse, or offices (STCA).

Includes hydronic heating, disabled bathroom facilities, alarm & all-day public parking at doorstep. Potentially adjoining premises also becoming available.

Available Now!

Asking rental: \$26,000pa + GST (Inclusive of outgoings). Private Inspections by appointment PH: 03 9528 8888