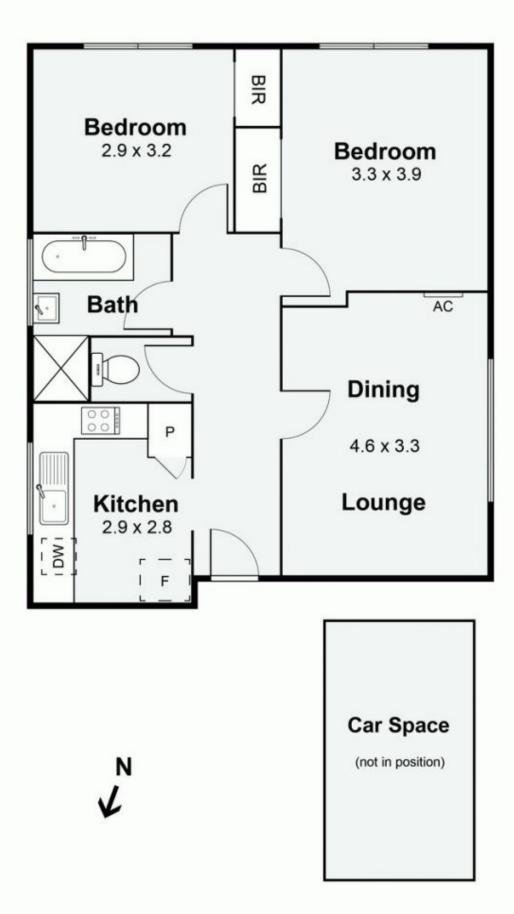

- Two double bedrooms both with built in robes
- Large open plan living / dining room
- Separate kitchen with superb fitout and dishwasher
- Excellent bathroom network with separate bath, shower and wc
- Laundry facilities
- Enhanced with pleasant views
- Secure undercover car park via remote gates.